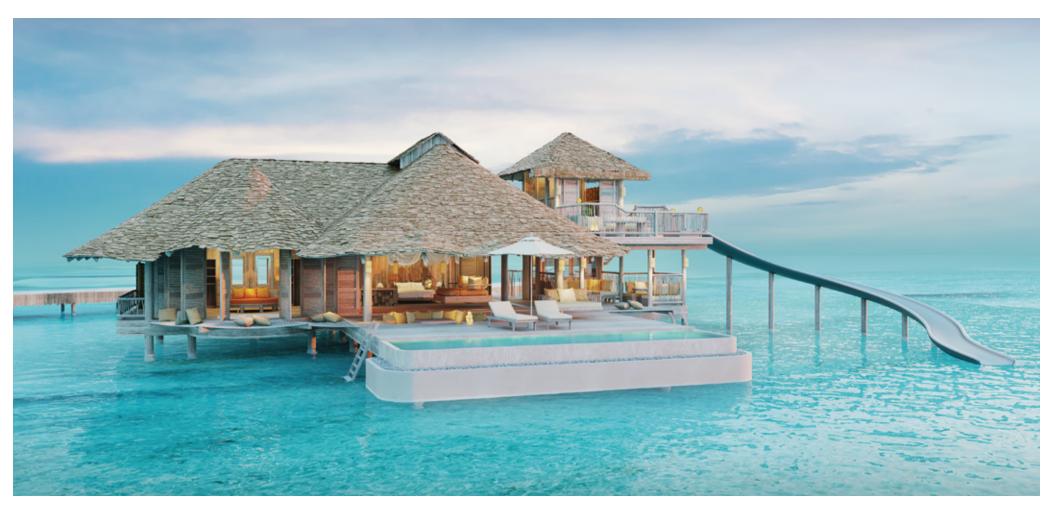

## Overwater Hideaway

Total Area – 461 sqm / 4,962 sqft | Max. Occupancy – Two Adults and Two Children

The spacious Overwater Hideaway features an expansive master bedroom on the ground floor, with an adjacent ensuite bathroom, toilet and dressing room. A retractable roof over the master bedroom slides back at the touch of a button to reveal starry skies while the signature outdoor bathroom includes a sunken bathtub, shower and toilet. There's also an adjoining children's bedroom with an ensuite shower and toilet.

An open plan living room with a large daybed, study, fully equipped gym, pantry with minibar and outdoor dining areas are also found on the ground floor. The large outdoor deck features a private freshwater pool, sunken dining area, daybed and catamaran nets for lounging. Meanwhile, the first floor features a spa treatment room, dining sala with daybeds and a curved waterslide into the lagoon.

## All the Secret details:

- Two-storey overwater villa with retractable roof over the master bedroom
- Additional double bedroom with ensuite shower and toilet
- Private freshwater pool with catamaran nets and sun loungers
- Water slide from the upper deck into the lagoon below
- Semi-outdoor ensuite master bathroom with toilet and direct lagoon access
- TV lounge with smart TV and Bose sound system
- Study area with ocean views
- Fully equipped gym
- Pool deck with outdoor dining areas, shaded sunken seating, daybeds and sun loungers
- Upstairs terrace with dining sala
- Spa treatment room
- Luggage room
- Pantry with Smeg fridge, Nespresso coffee machine and in-villa wine fridge
- Bicycles or tricycles for every guest
- WiFi with an on/off switch
- In-villa safe, bedroom air conditioning and fans
- Private Barefoot Guardian and Barefoot Assistant
- Dedicated chef