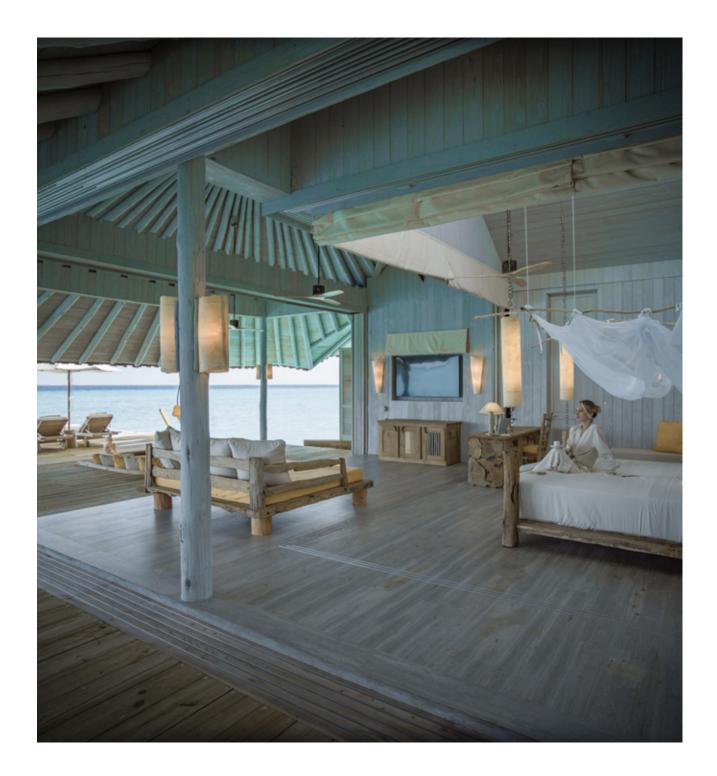

## Overwater Hideaway

Total Area – 461 sqm / 4,962 sqft | Max. Occupancy – Two Adults and Two Children

The spacious Overwater Hideaway features an expansive master bedroom on the ground floor, with an adjacent ensuite bathroom, toilet and dressing room. A retractable roof over the master bedroom slides back at the touch of a button to reveal starry skies while the signature outdoor bathroom includes a sunken bathtub, shower and toilet. There's also an adjoining children's bedroom with an ensuite shower and toilet.

An open plan living room with a large daybed, study, fully equipped gym, pantry with minibar and outdoor dining areas are also found on the ground floor. The large outdoor deck features a private freshwater pool, sunken dining area, daybed and catamaran nets for lounging. Meanwhile, the first floor features a spa treatment room, dining sala with daybeds and a curved waterslide into the lagoon.