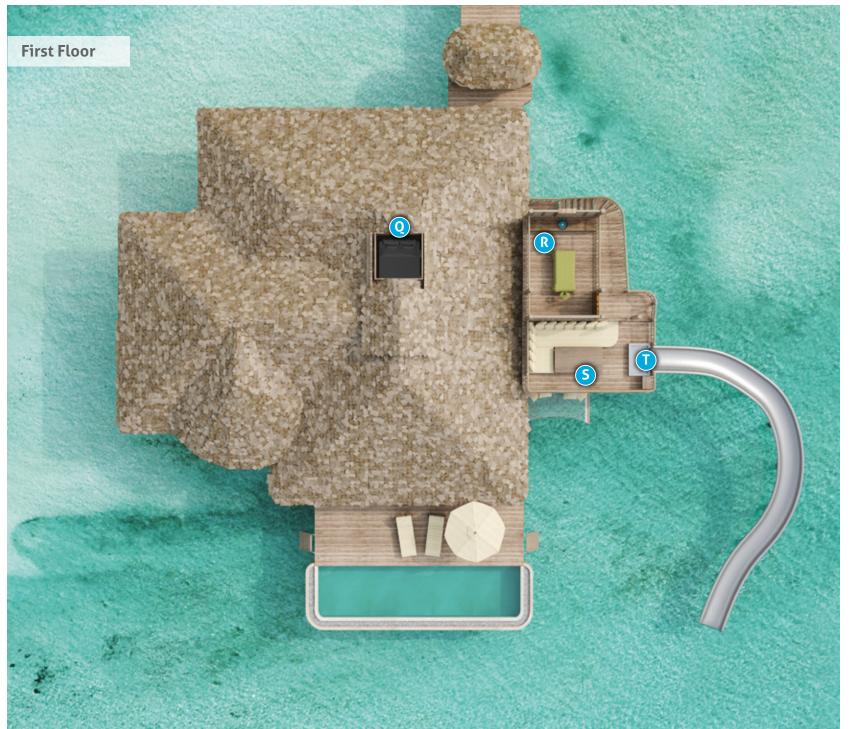

An open plan living room with a large daybed, study, fully equipped gym, pantry with minibar and outdoor dining areas are also found on the ground floor. The large outdoor deck features a private freshwater pool, sunken dining area, daybed and catamaran nets for lounging. Meanwhile, the first floor features a spa treatment room, dining sala with daybeds and a curved waterslide into the lagoon.

- **Q** Retractable Roofs
- **R** Spa treatment room
- **S** Dining Sala
- **T** Slide