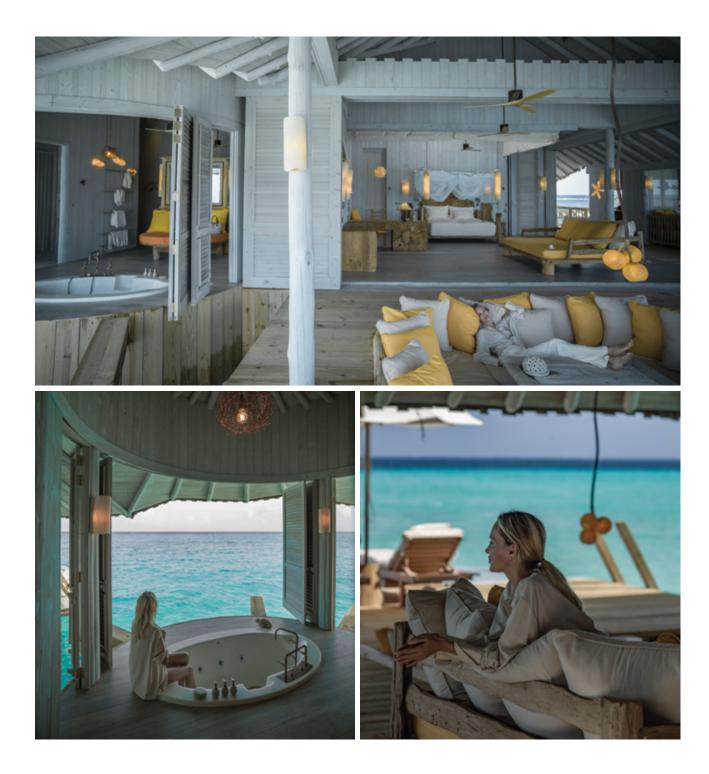

## Overwater Hideaway

Total Area – 461 sqm / 4,962 sqft | Max. Occupancy – Two Adults and Two Children

The spacious Overwater Hideaway features an expansive master bedroom on the ground floor, with an adjacent ensuite bathroom, toilet and dressing room. A retractable roof over the master bedroom slides back at the touch of a button to reveal starry skies while the signature outdoor bathroom includes a sunken bathtub, shower and toilet. There's also an adjoining children's bedroom with an ensuite shower and toilet.

An open plan living room with a large daybed, study, fully equipped gym, pantry with minibar and outdoor dining areas are also found on the ground floor. The large outdoor deck features a private freshwater pool, sunken dining area, daybed and catamaran nets for lounging. Meanwhile, the first floor features a spa treatment room, dining sala with daybeds and a curved waterslide into the lagoon.