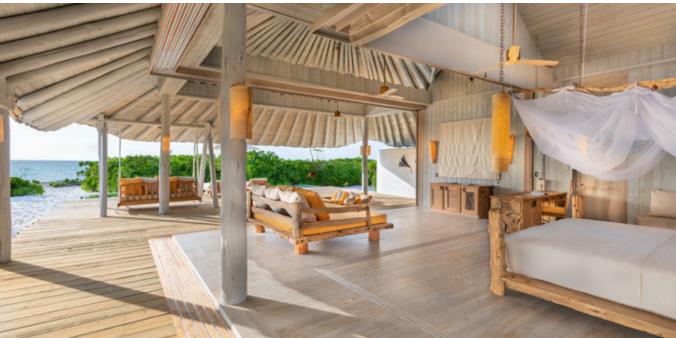

## Beach Reserve

Total Area – 1,158 sqm / 12,465 sqft | Max. Occupancy – Four Adults and Four Children

This expansive Beach Reserve is surrounded by lush tropical gardens, with a private freshwater swimming pool and spacious terrace offering a wealth of privacy. Spread across two floors, this indulgent villa features two master bedrooms with retractable roofs and two adjoining double bedrooms, each with their own ensuite and garden showers and toilet.

Spacious indoor-outdoor living areas abound, including dining areas high and low, a family-sized TV lounge and comfortable daybeds, study areas, fully equipped gyms, and pantries with minibars. Upstairs, you will find an al fresco dining sala with daybeds and a spa treatment room overlooking the lagoon.

## All the Secret details:

- Two-storey beachfront villa with retractable roofs over the two master bedrooms
- Two outdoor ensuite master bathrooms with signature sunken bathtubs, indoor and outdoor showers, and enclosed toilets
- Two additional bedrooms with ensuite and garden showers and toilets
- Private freshwater pool with direct access to the beach
- TV lounge with smart TV and Bose sound system
- Study areas with ocean views
- Fully equipped gyms
- Pool deck with outdoor dining areas, shaded sunken seating, swinging daybed and sun loungers
- Upstairs terrace with dining sala
- Spa treatment room
- Luggage room
- Pantries with Smeg fridge, Nespresso coffees machine and in-villa wine fridge
- Bicycles or tricycles for every guest
- WiFi with an on/off switch
- In-villa safe, bedroom air conditioning and fans
- Private Barefoot Guardian and Barefoot Assistant
- Dedicated chef