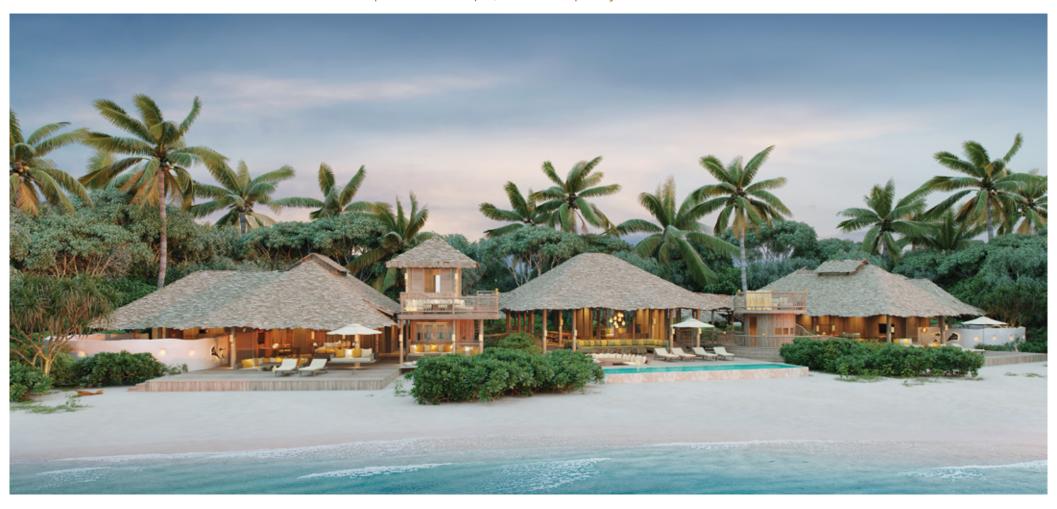

## Beach Reserve

Total Area – 1,158 sqm / 12,465 sqft | Max. Occupancy – Four Adults and Four Children

This expansive Beach Reserve is surrounded by lush tropical gardens, with a private freshwater swimming pool and spacious terrace offering a wealth of privacy. Spread across two floors, this indulgent villa features two master bedrooms with retractable roofs and two adjoining double bedrooms, each with their own ensuite and garden showers and toilet.

Spacious indoor-outdoor living areas abound, including dining areas high and low, a family-sized TV lounge and comfortable daybeds, study areas, fully equipped gyms, and pantries with minibars. Upstairs, you will find an al fresco dining sala with daybeds and a spa treatment room overlooking the lagoon.

## All the Secret details:

- Two-storey beachfront villa with retractable roofs over the two master bedrooms
- Two outdoor ensuite master bathrooms with signature sunken bathtubs, indoor and outdoor showers, and enclosed toilets
- Two additional bedrooms with ensuite and garden showers and toilets
- Private freshwater pool with direct access to the beach
- TV lounge with smart TV and Bose sound system
- Study areas with ocean views
- Fully equipped gyms
- Pool deck with outdoor dining areas, shaded sunken seating, swinging daybed and sun loungers
- Upstairs terrace with dining sala
- Spa treatment room
- Luggage room
- Pantries with Smeg fridge, Nespresso coffees machine and in-villa wine fridge
- Bicycles or tricycles for every guest
- WiFi with an on/off switch
- In-villa safe, bedroom air conditioning and fans
- Private Barefoot Guardian and Barefoot Assistant
- Dedicated chef