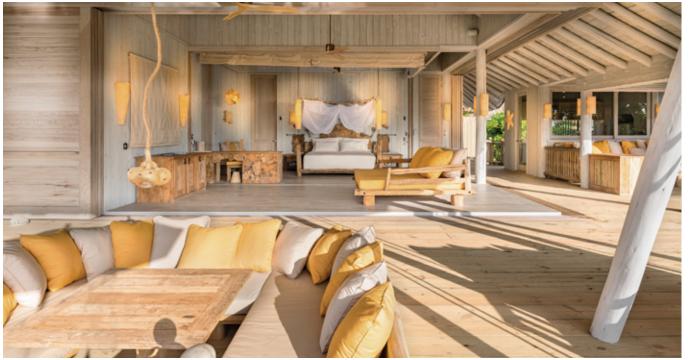

## Beach Reserve

Total Area – 1,158 sqm / 12,465 sqft | Max. Occupancy – Four Adults and Four Children

This expansive Beach Reserve is surrounded by lush tropical gardens, with a private freshwater swimming pool and spacious terrace offering a wealth of privacy. Spread across two floors, this indulgent villa features two master bedrooms with retractable roofs and two adjoining double bedrooms, each with their own ensuite and garden showers and toilet.

Spacious indoor-outdoor living areas abound, including dining areas high and low, a family-sized TV lounge and comfortable daybeds, study areas, fully equipped gyms, and pantries with minibars. Upstairs, you will find an al fresco dining sala with daybeds and a spa treatment room overlooking the lagoon.

## All the Secret details:

- Two-storey beachfront villa with retractable roofs over the two master bedrooms
- Two outdoor ensuite master bathrooms with signature sunken bathtubs, indoor and outdoor showers, and enclosed toilets
- Two additional bedrooms with ensuite and garden showers and toilets
- Private freshwater pool with direct access to the beach
- TV lounge with smart TV and Bose sound system
- Study areas with ocean views
- Fully equipped gyms
- Pool deck with outdoor dining areas, shaded sunken seating, swinging daybed and sun loungers
- Upstairs terrace with dining sala
- Spa treatment room
- Luggage room
- Pantries with Smeg fridge, Nespresso coffees machine and in-villa wine fridge
- Bicycles or tricycles for every guest
- WiFi with an on/off switch
- In-villa safe, bedroom air conditioning and fans
- Private Barefoot Guardian and Barefoot Assistant
- Dedicated chef