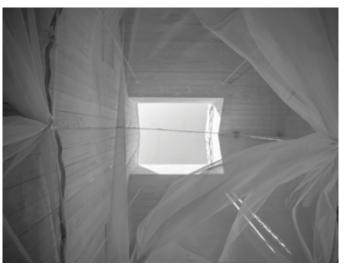

## Beach Reserve

Total Area – 1,158 sqm / 12,465 sqft | Max. Occupancy – Four Adults and Four Children

This expansive Beach Reserve is surrounded by lush tropical gardens, with a private freshwater swimming pool and spacious terrace offering a wealth of privacy. Spread across two floors, this indulgent villa features two master bedrooms with retractable roofs and two adjoining double bedrooms, each with their own ensuite and garden showers and toilet.

## All the Secret details:

- Two-storey beachfront villa with retractable roofs over the two master bedrooms
- Two outdoor ensuite master bathrooms with signature sunken bathtubs, indoor and outdoor showers, and enclosed toilets
- Two additional bedrooms with ensuite and garden showers and toilets
- Private freshwater pool with direct access to the beach
- TV lounge with smart TV and Bose sound system
- Study areas with ocean views
- Fully equipped gyms
- Pool deck with outdoor dining areas, shaded sunken seating, swinging daybed and sun loungers
- Upstairs terrace with dining sala
- Spa treatment room
- Luggage room
- Pantries with Smeg fridge, Nespresso coffees machine and in-villa wine fridge
- Bicycles or tricycles for every guest
- WiFi with an on/off switch
- In-villa safe, bedroom air conditioning and fans
- Private Barefoot Guardian and Barefoot Assistant
- Dedicated chef