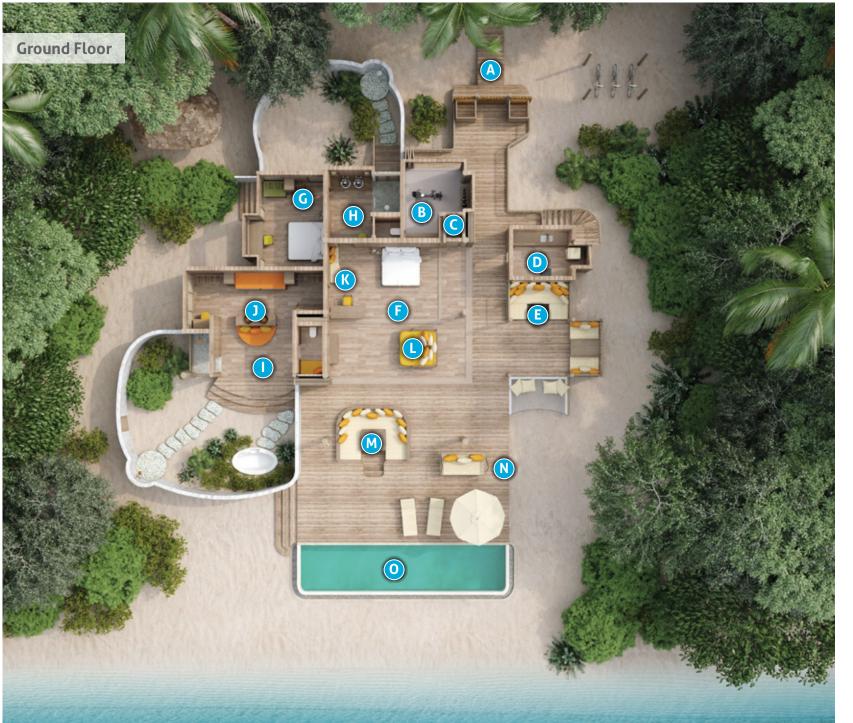

## **A** Entrance

- **B** Gym
- **C** Luggage Room
- **D** Pantry and Minibar
- E Dining Area
- F Master Bedroom
- **G** Additional Double Bedroom
- H Additional Shower Room, Ensuite and Garden
- I Master Bathroom
- J Dressing Area
- K Study Area
- L TV Lounge
- M Sunken Seating
- N Swing
- **O** Pool