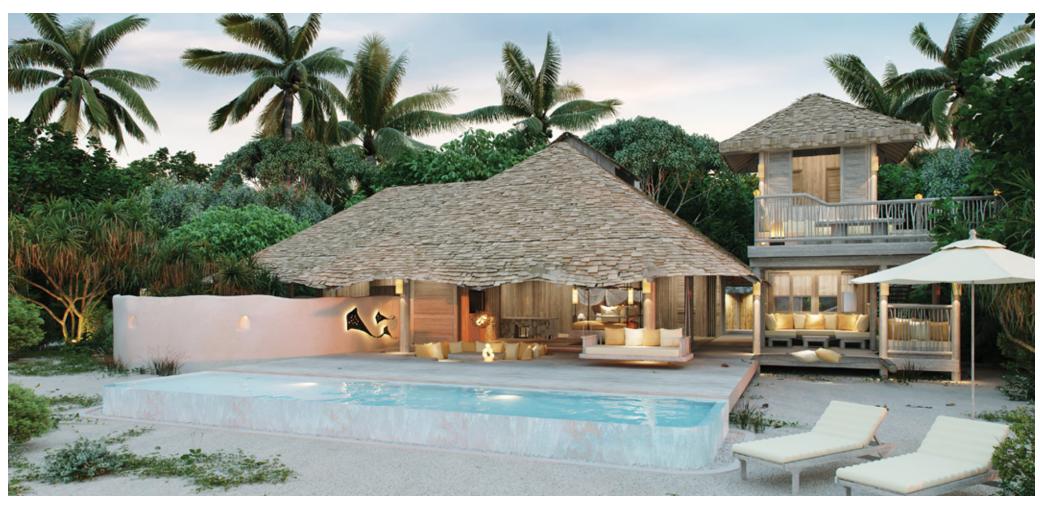

## Beach Hideaway

Total Area – 448 sqm / 4,822 sqft | Max. Occupancy – Two Adults and Two Children

The private Beach Hideaway is surrounded by pristine white sand and lush jungle gardens. Spread over two floors, it's just steps from the sparkling waters of the lagoon. The master bedroom features a retractable roof for stargazing and spacious outdoor bathroom with a sunken bath, enclosed toilet, indoor and outdoor showers, and dedicated dressing area. A fully equipped gym and an adjoining children's room with ensuite shower room and toilet are also situated at the back of the villa.

Outside, a wooden terrace hugs a private freshwater pool, sunken dining area and swinging daybed, offering ample space for relaxing under the Maldives' endless blue skies. An open plan living room with a large daybed, study area, pantry with minibar, and outdoor dining areas can also be found on the ground floor. Meanwhile, the first floor features a spa treatment room and al fresco dining sala with daybeds.

## All the Secret details:

- Two-storey beachfront villa with retractable roof over the master bedroom
- Outdoor ensuite master bathroom with signature sunken bathtub, indoor and outdoor showers, and enclosed toilet
- Adjoining children's bedroom with ensuite shower room and toilet
- Private freshwater pool with direct access to the beach
- TV lounge with smart TV and Bose sound system
- Study area with ocean views
- Fully equipped gym
- Pool deck with outdoor dining areas, shaded sunken seating, swinging daybed and sun loungers
- Upstairs terrace with dining sala
- Spa treatment room
- Luggage room
- Pantry with Smeg fridge, Nespresso coffee machine and in-villa wine fridge
- Bicycles or tricycles for every guest
- WiFi with an on/off switch
- In-villa safe, bedroom air conditioning and fans
- Private Barefoot Guardian and Barefoot Assistant
- Dedicated chef