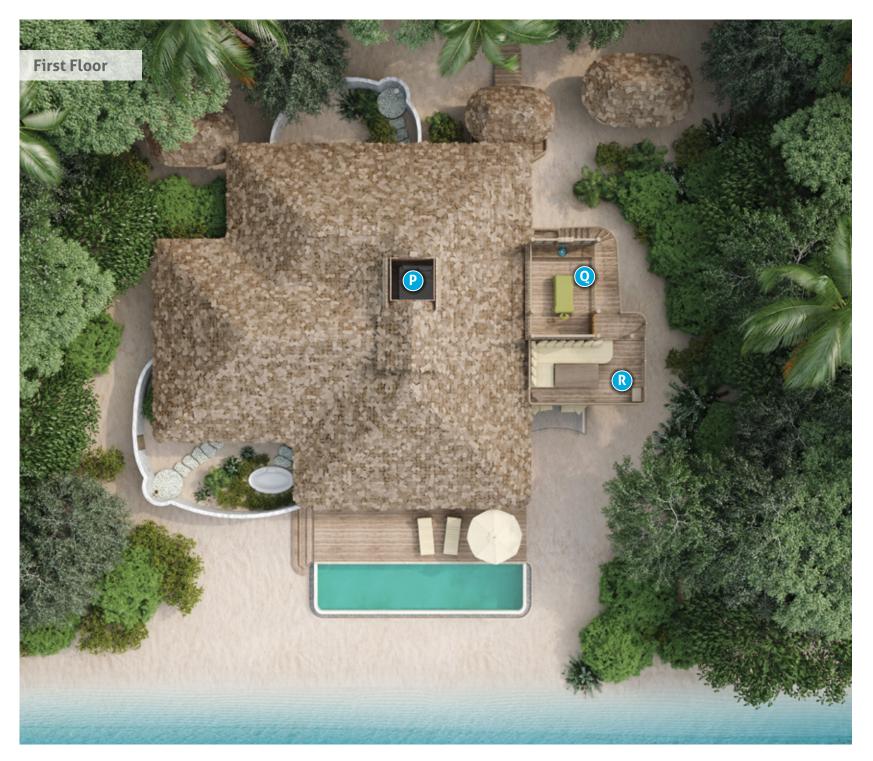

th outdoor dining areas, shaded sunken seating, swinging daybed and sun loungers
- Upstairs terrace with dining sala
- Spa treatment room
- Luggage room
- Pantry with Smeg fridge, Nespresso coffee machine and in-villa wine fridge
- Bicycles or tricycles for every guest
- WiFi with an on/off switch
- In-villa safe, bedroom air conditioning and fans
- Private Barefoot Guardian and Barefoot Assistant
- Dedicated chef

For reservations: T: +960 660 4300 E: reservations@soneva.com soneva.com



## **A** Entrance

- **B** Gym
- **C** Luggage Room
- **D** Pantry and Minibar
- E Dining Area
- F Master Bedroom
- **G** Additional Double Bedroom
- H Additional Shower Room, Ensuite and Garden
- I Master Bathroom
- J Dressing Area
- K Study Area
- L TV Lounge
- M Sunken Seating
- N Swing
- **O** Pool



- **P** Retractable Roof
- **Q** Spa Treatment Room
- **R** Dining Sala