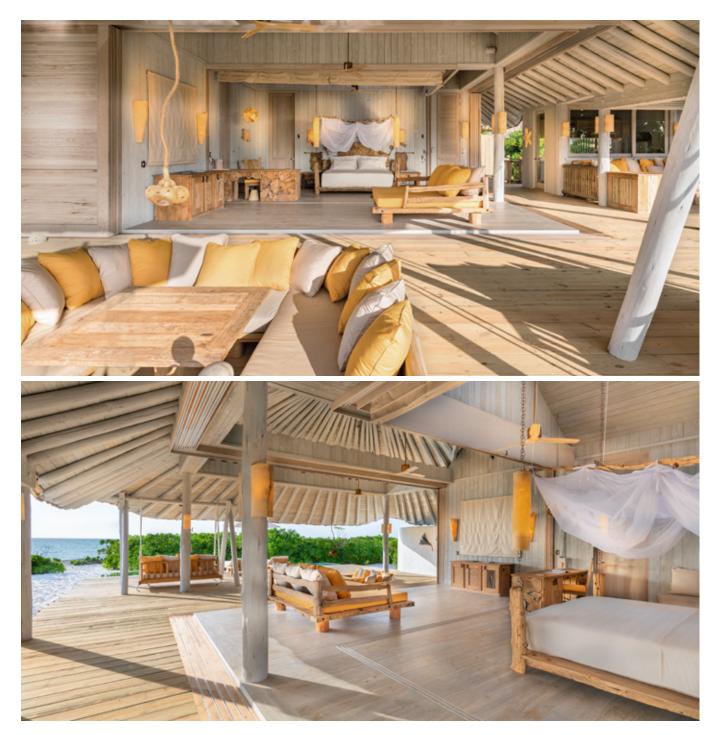

## Beach Hideaway

Total Area – 448 sqm / 4,822 sqft | Max. Occupancy – Two Adults and Two Children

The private Beach Hideaway is surrounded by pristine white sand and lush jungle gardens. Spread over two floors, it's just steps from the sparkling waters of the lagoon. The master bedroom features a retractable roof for stargazing and spacious outdoor bathroom with a sunken bath, enclosed toilet, indoor and outdoor showers, and dedicated dressing area. A fully equipped gym and an adjoining children's room with ensuite shower room and toilet are also situated at the back of the villa.

Outside, a wooden terrace hugs a private freshwater pool, sunken dining area and swinging daybed, offering ample space for relaxing under the Maldives' endless blue skies. An open plan living room with a large daybed, study area, pantry with minibar, and outdoor dining areas can also be found on the ground floor. Meanwhile, the first floor features a spa treatment room and al fresco dining sala with daybeds.

## All the Secret details:

- Two-storey beachfront villa with retractable roof over the master bedroom
- Outdoor ensuite master bathroom with signature sunken bathtub, indoor and outdoor showers, and enclosed toilet
- Adjoining children's bedroom with ensuite shower room and toilet
- Private freshwater pool with direct access to the beach
- TV lounge with smart TV and Bose sound system
- Study area with ocean views
- Fully equipped gym
- Pool deck with outdoor dining areas, shaded sunken seating, swinging daybed and sun loungers
- Upstairs terrace with dining sala
- Spa treatment room
- Luggage room
- Pantry with Smeg fridge, Nespresso coffee machine and in-villa wine fridge
- Bicycles or tricycles for every guest
- WiFi with an on/off switch
- In-villa safe, bedroom air conditioning and fans
- Private Barefoot Guardian and Barefoot Assistant
- Dedicated chef