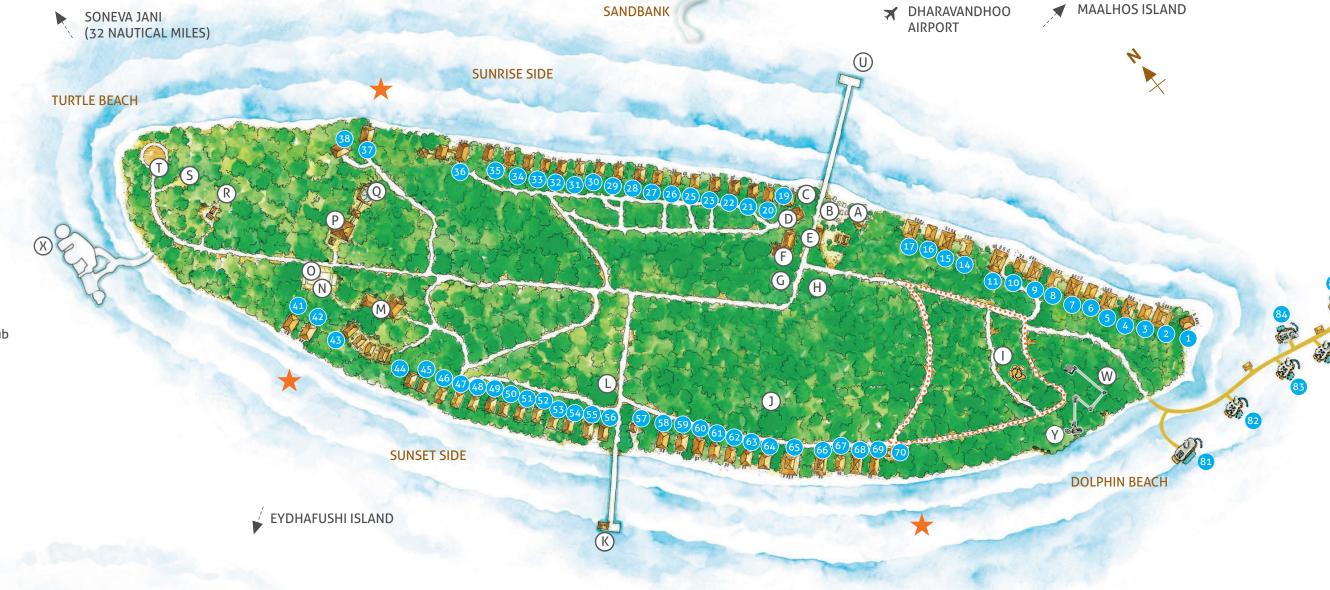

## Resort Map

## **RESORT FEATURES**

- Mihiree Mithaa
- By The Bar
- Water Sports Champa
- Down to Earth
- (E) **Guest Relation Champa**
- So Glasscycle Art & Glass Studio
- Table Tennis Champa
- Gzurstrassen Jewellery Galleria and Barefoot Bookshop
- The Den Children and Teenagers' Club
- Shades of Green
- (K)Out of the Sea
- Soleni Dive Centre
- Soneva Soul Spa
- $\bigcirc$ Gym
- 0 **Tennis Court**
- Fresh in the Garden
- Ever Soneva So Celestial (The Observatory)
- Eco Centro
- Turtle Beach Yoga Champa
- Cinema Paradiso
- Kannai Arrival Jetty
- Seaplane Pick Up/Drop Off
- (W)Zipline Trail
- Out of the Blue
- Flying Sauces
- **Snorkelling Access Points**
- •••• Jogging Trail

(V)

- 3 Bedroom Sunrise Retreat with Pool (Villa 2)
- 2 Bedroom Crusoe Suite with Pool
- 2 Bedroom Crusoe Suite with Pool
- 3 Bedroom Beach Retreat with Pool
- 2 Bedroom Crusoe Suite with Pool
- Soneva Fushi Family Villa Suite with Pool
- 2 Bedroom Crusoe Suite with Pool
- 3 Bedroom Beach Retreat with Pool 10. 2 Bedroom Crusoe Suite with Pool
- 11. Villa 11
- 14. Villa 14
- 15. Villa 15
- 16. Crusoe Suite with Pool
- 17. Crusoe Suite with Pool
- 19. 3 Bedroom Beach Retreat with Pool
- 20. 2 Bedroom Crusoe Residence with Pool
- 21. Crusoe Suite with Pool

- 22. Crusoe Suite with Pool
- 23. Crusoe Suite with Pool

  - 25. Crusoe Suite with Pool
  - 26. 2 Bedroom Crusoe Residence with Pool
  - 27. 2 Bedroom Crusoe Residence with Pool
  - 28. 2 Bedroom Crusoe Residence with Pool
  - 29. 2 Bedroom Crusoe Residence with Pool
  - 30. Crusoe Suite with Pool
  - 31. 2 Bedroom Crusoe with Pool
  - 32. 2 Bedroom Soneva Fushi Villa with Pool
  - 33. Soneva Fushi Villa
  - 34. Soneva Fushi Villa
  - 35. Soneva Fushi Villa
  - 36. Jungle Reserve
  - 37. Villa 37
  - 38. Villa 38
  - 41. Villa 41
  - 42. Villa 42

- 43. Sunset Reserve (Villa 43)
- 44. 2 Bedroom Crusoe Residence with Pool
- 45. 2 Bedroom Crusoe Residence with Pool
- 46. Soneva Fushi Family Villa Suite with Pool
- 47. Soneva Fushi Family Villa Suite with Pool
- 48. Soneva Fushi Family Villa Suite with Pool
- 49. Soneva Fushi Family Villa Suite with Pool
- 50. Soneva Fushi Family Villa Suite with Pool
- 51. Soneva Fushi Family Villa Suite with Pool
- 52. Soneva Fushi Family Villa Suite with Pool
- 53. Soneva Fushi Family Villa Suite with Pool
- 54. Soneva Fushi Family Suite
- 55. Soneva Fushi Family Villa Suite with Pool
- 56. Crusoe with Pool
- 57. Crusoe with Pool
- 58. Crusoe with Pool
- 59. Soneva Fushi Villa Suite with pool
- 60. Soneva Fushi Villa Suite with pool

- 61. Soneva Fushi Villa Suite with pool
- 62. Soneva Fushi Villa Suite with pool
- 63. Soneva Fushi Villa Suite with pool
- 64. Sunset Retreat
- 65. 3 Bedroom Crusoe Suite with Pool
- 66. 2 Bedroom Soneva Fushi Villa Suite with pool
- 67. 3 Bedroom Crusoe Suite with Pool
- 68. 4 Bedroom Soneva Fushi Villa Suite with pool
- 69. 4 Bedroom Soneva Fushi Villa Suite with Pool
- 70. 2 Bedroom Crusoe Residence with Pool
- 81. 2 Bedroom Water Retreat with Slide
- 82. 1 Bedroom Water Retreat with Slide
- 83. 1 Bedroom Water Retreat with Slide
- 84. 1 Bedroom Water Retreat with Slide
- 85. 1 Bedroom Water Retreat with Slide
- 86. 1 Bedroom Water Retreat with Slide
- 87. 2 Bedroom Water Retreat with Slide
- 88. 2 Bedroom Water Retreat with Slide