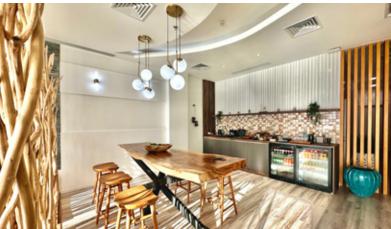

## **SEAPLANE AIRPORT LOUNGE**

The new Mirihi seaplane airport lounge is open daily from 6 am to 8 pm for arrival and departures and is a complimentary service provided for all Mirihi guests including:

- Return road transfers from Velana International Airport, arranged by Trans Maldivian Airways.
- Complimentary WiFi.
- Refreshments including coffee, tea, water, soft drinks, pastries, cookies and snacks.
- TV, iPad, library, workstation, board games, card games and magazines are available.
- Facilities include female and male bathrooms complete with shower and bathroom amenities.
- Complimentary luggage store for late departures.