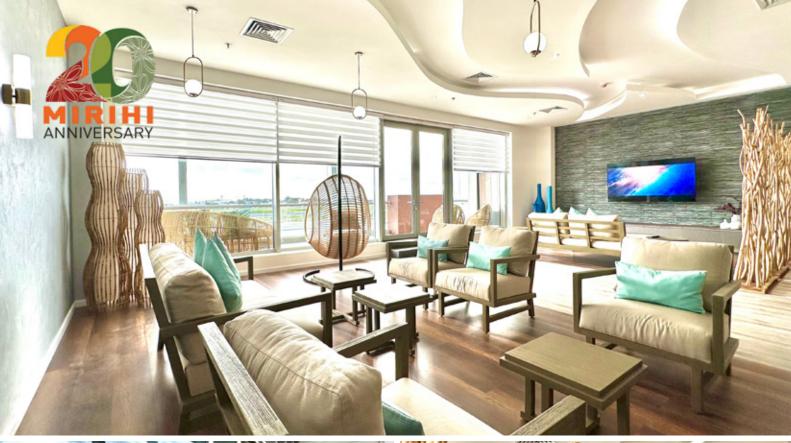

## **SEAPLANE AIRPORT LOUNGE**

The new Mirihi seaplane airport lounge is open daily from 6 am to 8 pm for arrival and departures and is a complimentary service provided for all Mirihi guests including:

- Return road transfers from Velana International Airport, arranged by Trans Maldivian Airways.
- Complimentary WiFi.
- Refreshments including coffee, tea, water, soft drinks, pastries, cookies and snacks.
- TV, iPad, library, workstation, board games, card games and magazines are available.
- Facilities include female and male bathrooms complete with shower and bathroom amenities.
- Complimentary luggage store for late departures.