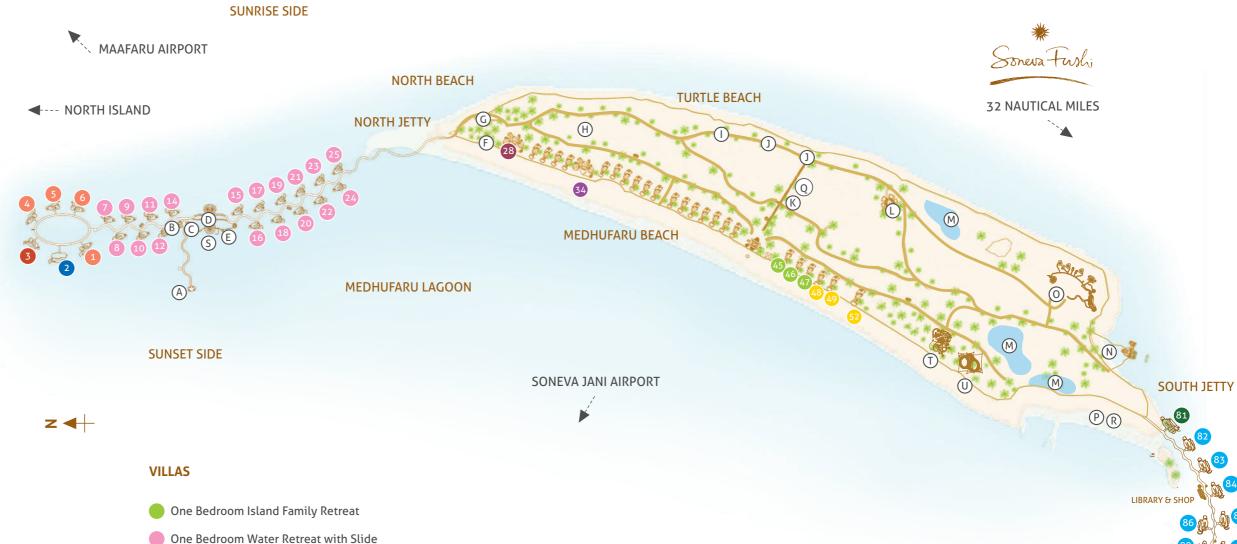

## **RESORT FEATURES**

- (A) Arrival Jetty
- (B) Dive School
- (C) Marine Biology Centre
  - Barefoot Bookshop
  - Soneva Villa Ownership Office
- (D) The Gathering
  - Restaurants
  - Bars
  - Soneva Soul Over-water Spa
  - So Soneva
  - Gallery and Library
  - Mini Den
- (E) So Starstruck: the Observatory
- (F) Water Sports Champa
- (G) North Beach Spa Champa
- H Tennis Court & Jungle Gym
- Screw Pine Alley
- Pathways to Turtle Beach
- (K) Vegetable Garden
- (L) Eco Centro
- M Lakes
- N Director's Cut and Cinema Paradiso
- O Soneva Soul Island Spa
- P Crab Shack
- So Wild by Diana Von Cranach
- (R) So Primitive
- S Overseas by Mathias Dahlgren
- T De
- U Turtle Centre by ORP