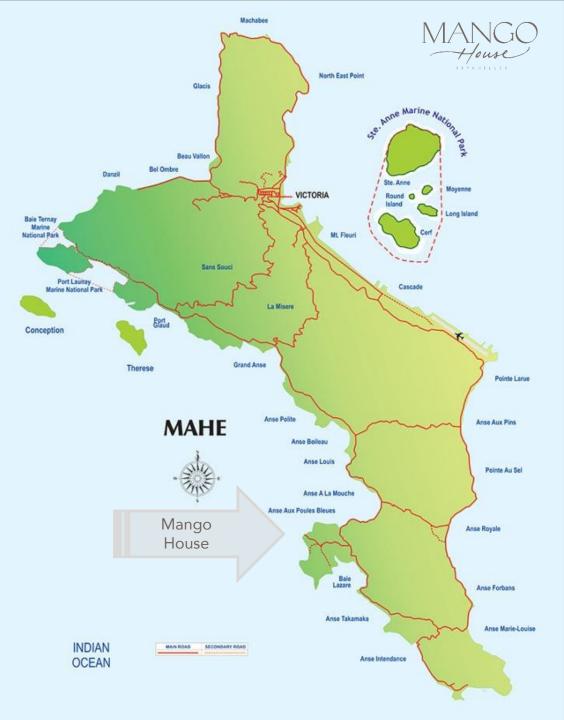

### Key Interests of Destination MAHÉ LOCAL ATTRACTIONS:

- Anse Intendance Beach 9Km
- Botanical Gardens 22Km
- Clock Tower Victoria 23Km
- Mission Lodge Viewpoint 24Km
- National Museum of History 24Km
- View Point 18.2Km
- Jardine du Roi (spice Garden) 4.9Km
- Michael Adams Art Studio (Alyssa Adams) 400m
- Grand Anse Waterfall 12.2Km
- Port Glaude Waterfall 17.9Km

### Location:

- Anse Aux Poules Bleues, South of Mahé
- District of Baie Lazare

### Transport:

• Mango House to Seychelles International Airport 17.9Km in 28 minutes as a moderate pace by car

### Attractions:

- Anse Intendance Beach
- Takamaka Rum Distillery
- Botanical Gardens
- Clock Tower Victoria
- Mission Lodge Viewpoint
- Rock pool Hike
- Hikes & Trails