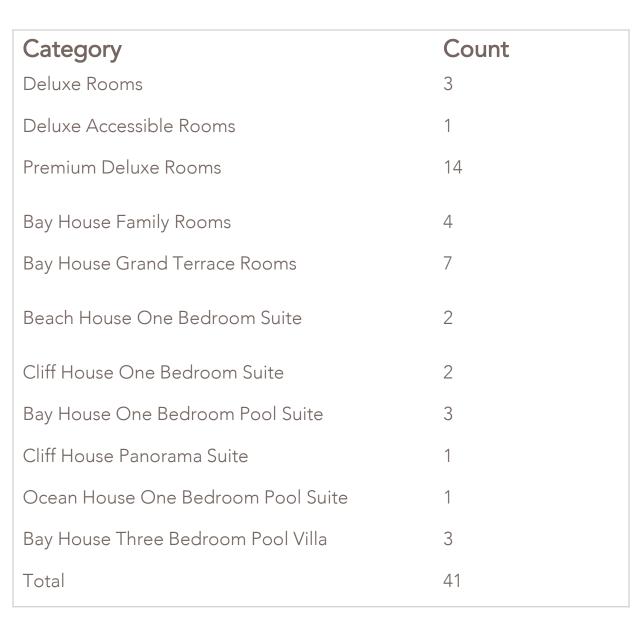

All 41 of our spaces have ocean views and a sun-kissed balcony or terrace, as well as distinctive natural décor showcasing the rugged natural beauty of the Seychelles..

The House of culture, art, nature, and pure elegance mirrors the location and traditions of the Southern lifestyle and folklore stories. A legacy left behind can be rediscovered and echoed with the walls. A legacy that gave birth to luxury within the Southern wilderness of Mahé.

### **Primary Business Drivers**

Leisure

TOTAL NUMBER OF GUEST SPACES 41

TOTAL NUMBER OF CATEGORIES

TOTAL NUMBER OF ROOMS 29

TOTAL NUMBER OF SUITES 9

TOTAL NUMBER OF VILLAS 3

GROUP GUEST ROOM CEILING 13

## Mango House Accommodation

All of our rooms, suites & villas are sea-view with floor to ceiling windows and sun-kissed balconies or terrace, as well as distinctive natural décor mirroring the natural colours & natural beauty of the Seychelles . From the intimate Cliff House, to our beachfront villas, Mango House comfortably and delightfully accommodates couples, singles to multigenerational families.

## Accommodation details