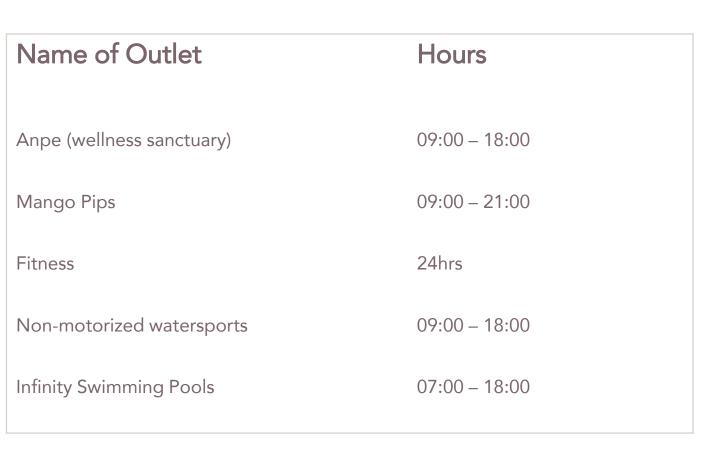

IDEAL MEET / FEED GROUP SIZE 20 persons

TOTAL NUMBER OF FOOD & BEVERAGE 5

KEY LEISURE AMENITIES AT MANGO HOUSE

- Anpe (wellness sanctuary)
- Mango Pips (Kids Club)
- Popup non-motorized watersports center
- Secluded Beaches x 2
- Infinity Pools
- Five F&B outlets

### Leisure Outlets