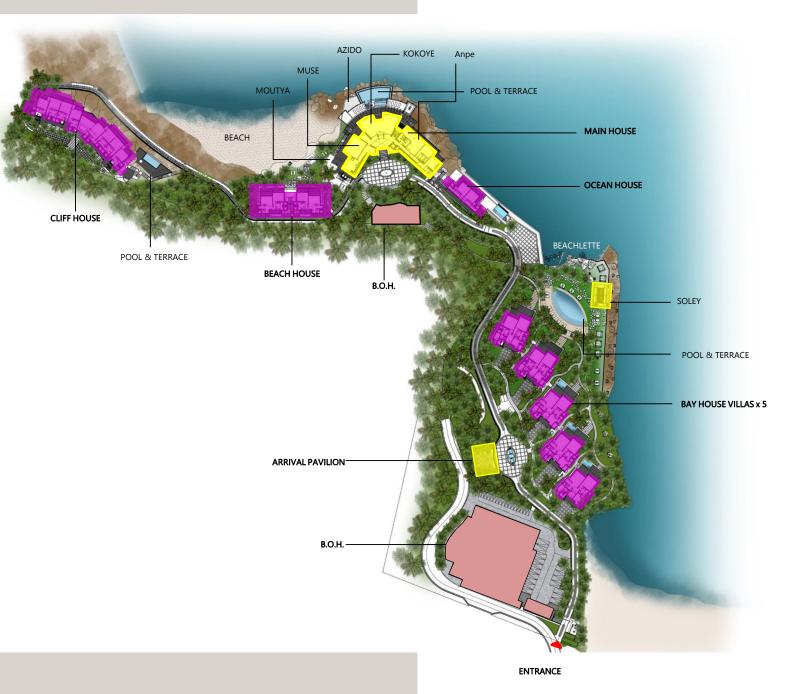

eachfront villas, Mango House comfortably and delightfully accommodates couples, singles to multigenerational families.

#### Unique Room Amenities:

- Balcony or terrace in every room
- Comfortable bed, seating and reading area
- Large bathroom with shower & bath "His & Hers Basins"
- His & Hers designer beach bags & hats with elements of design from Alyssa Adams
- His & Hers Kimonos available in Suites designed by Alyssa Adams for Mango House
- Personalised Welcome Amenities and Guest Experiences
- In all rooms, suites & villas minibar is available with a Nespresso & Tea station (Avantcha Tea)
- Suites & Villas have their own personal cocktail bar called MyBar
- In-Villa culinary journeys
- TV, WIFI, telephone, aircon and fans in all categories









## Accommodation details











## OVERALL SITE PLAN



B.O.H.





### Leisure Outlets













## Anpe 'At Peace' in Creole

# MANGO

#### **Curated Wellness**

An experience space focused on escape and relaxation, with a personalized approach to ingredient blending, customized treatments and selected durations. Breathtaking views, open air serenity, heat, water and anti gravity sensations.

#### Unique components:

- One on one personalised experience
- Blending bar for products
- Customized treatments
- Enhanced wellness experiences
- Yoga
- Meditation
- Wellness days
- Wellness stays

The wellbeing space has been created to compliment and amplify the artisanal experience of LXR Mango House. With a focus on wellness and wellbeing, deep relaxation and a sense of being 'at peace' will be experienced.

Uniquely pe