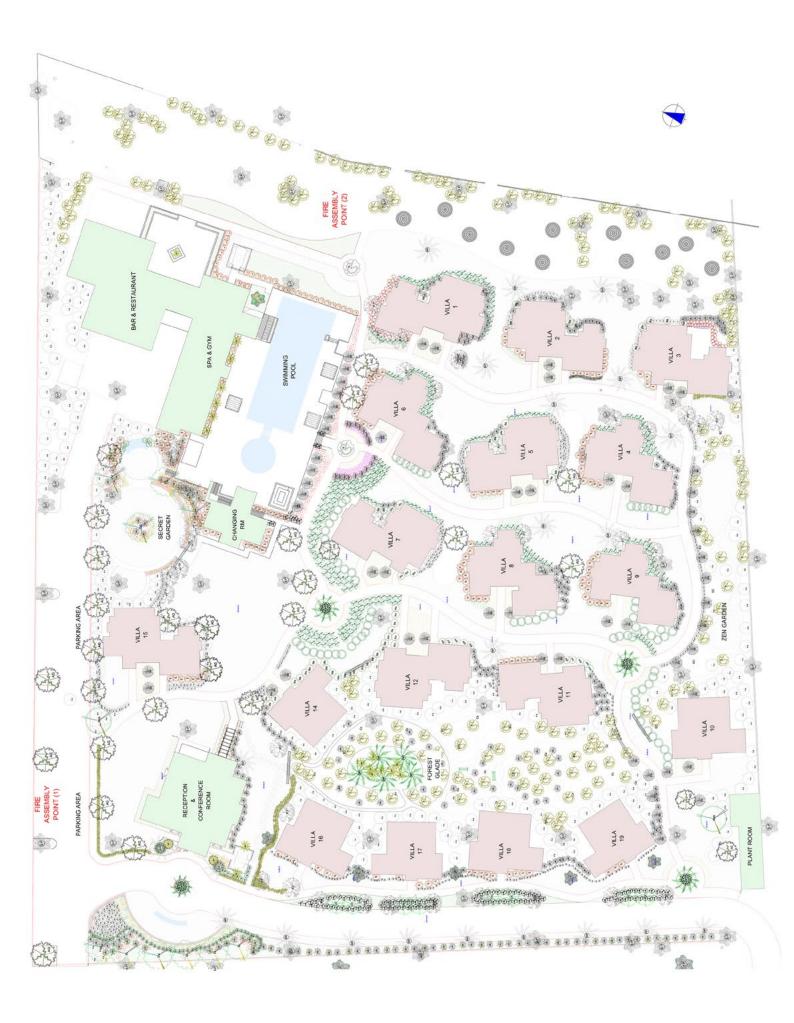

### UNIQUE ARCHITECTURE

Omani-style architecture with a Swahili coastal feel, inspired by the mix of African and Arabic influences

07 room categories

O1 LUX\* ME SPA

OZ CONFERENCE SPACES

 $30m^2$  swimming pool

|                                                  | GRAND LUX*<br>SUITES<br>(2) | INTERCONNECTING<br>FAMILY<br>ROOMS<br>(8) | BEACHFRONT<br>EXECUTIVE<br>ROOMS<br>(4) | BEACHFRONT<br>DELUXE ROOMS<br>(6) | EXECUTIVE<br>ROOMS<br>(12) | DELUXE<br>ROOMS<br>(56) | ACCESSIBLE<br>DELUXE<br>ROOMS<br>(2) |
|--------------------------------------------------|-----------------------------|-------------------------------------------|-----------------------------------------|-----------------------------------|----------------------------|-------------------------|--------------------------------------|
| AREA                                             | 115m²                       | 85 m²                                     | 46 m²                                   | 44 m²                             | 46m²                       | 44 m²                   | 44 m²                                |
| Ground Floor                                     | •                           |                                           | •                                       | •                                 | •                          | •                       | •                                    |
| First floor                                      |                             | •                                         | •                                       | •                                 | •                          | •                       |                                      |
| Furnished balcony or terrace                     | •                           | •                                         | •                                       | •                                 | •                          | •                       | •                                    |
| King size beds                                   | •                           | •                                         | •                                       | •                                 | •                          | •                       | •                                    |
| Interconnecting Rooms<br>(Internal door)         |                             | •                                         |                                         |                                   |                            |                         |                                      |
| Individual air conditioning                      | •                           | •                                         | •                                       | •                                 | •                          | •                       | •                                    |
| Ceiling fans                                     | •                           | •                                         | •                                       | •                                 | •                          | •                       | •                                    |
| Bathroom with separate shower & separate toilets | •                           | •                                         | •                                       | •                                 | •                          | •                       | •                                    |
| Bathtub                                          | •                           |                                           | •                                       |                                   | •                          |                         |                                      |
| LUX* Bathroom amenities                          | •                           | •                                         | •                                       | •                                 | •                          | •                       | •                                    |
| Slippers                                         | •                           | •                                         | •                                       | •                                 | •                          | •                       | •                                    |
| Bathrobe                                         | •                           | •                                         | •                                       | •                                 | •                          | •                       | •                                    |
| Hairdryer                                        | •                           | •                                         | •                                       | •                                 | •                          | •                       | •                                    |
| Full length mirror                               | •                           | •                                         | •                                       | •                                 | •                          | •                       | •                                    |
| Dressing room/ Dresser                           | •                           | •                                         | •                                       | •                                 | •                          | •                       | •                                    |
| LED Interactive TV and IPTV Channels             | •                           | •                                         | •                                       | •                                 | •                          | •                       | •                                    |
| Telephone with IDD                               | •                           | •                                         | •                                       | •                                 | •                          | •                       | •                                    |
| Mini Bar (refilled daily)                        | •                           | •                                         | •                                       | •                                 | •                          | •                       | •                                    |
| Complimentary tea & coffee facilities            | •                           | •                                         | •                                       | •                                 | •                          | •                       | •                                    |
| Café LUX* (Complimentary pods + Coffee Machine)  | •                           |                                           |                                         |                                   |                            |                         |                                      |
| Safe                                             | •                           | •                                         | •                                       | •                                 | •                          | •                       | •                                    |
| Power sockets                                    | •                           | •                                         | •                                       | •                                 | •                          | •                       | •                                    |
| 220-240v electric sockets                        | •                           | •                                         | •                                       | •                                 | •                          | •                       | •                                    |
| Private sunbed                                   | •                           |                                           |                                         |                                   |                            |                         |                                      |
| High Speed Free Wi-Fi access                     | •                           | •                                         | •                                       | •                                 | •                          | •                       | •                                    |