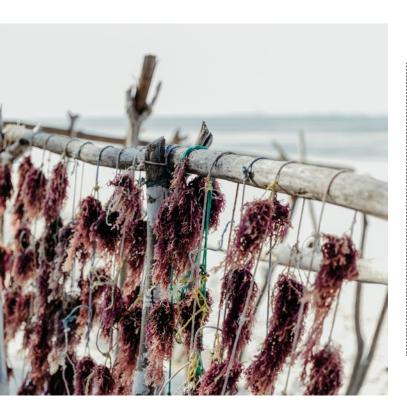

#### **SANDBANK YOGA**

Take your yoga practice off the mat and onto a sandbank, which only emerges at low tide. At sunrise you can practice Tree Pose while watching the seaweed mamas harvest their bounty.

# OUR SUSTAINABILITY INITIATIVES

These are the actions we take to care for our planet and its people:

- · Seaweed farming for community development
- Employment initiatives for the neighbouring community
- Local craftsmanship and artisans in our design elements
- · Solar energy
- Water reuse
- Recycling