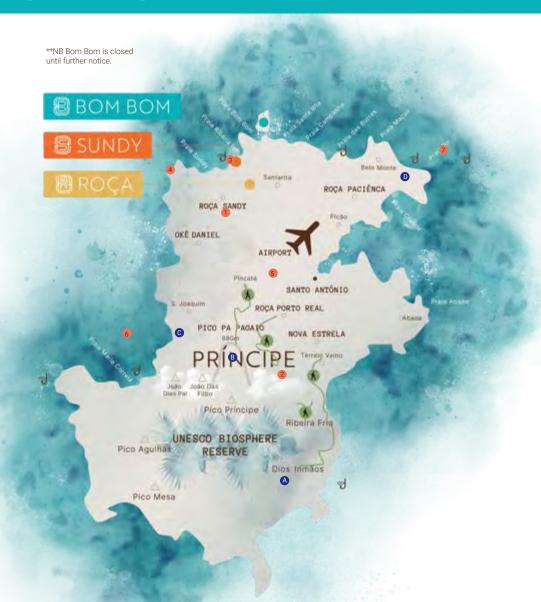

### Príncipe Guided Experiences

## **Included Experiences**

- 1. Cacao Route
- 2. Oquê Pipi Waterfall Trail
- 3. Ribeira Izé Lost City Trail
- 4. Rainforest to Beach
- 5. Discover Príncipe
- 6. Bay of Needles
- 7. Northeast Beaches

### Additional Experiences

- A. Roça Infante Trail
- B. Parrot Peak Trail
- C. Maria Correia Waterfall Trail
- D. Turtle Watching
- E. More Additional Experiences to come!