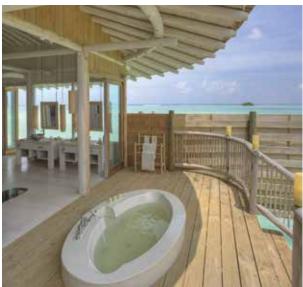

In addition to a childrens' sleeping area, there is a study, pantry and minibar, bathroom, dressing room, outdoor shower and bath with private access to the lagoon, The living area comes with sunken seats, perfect for lounging. Head upstairs for more seating and a dining sala with roof.