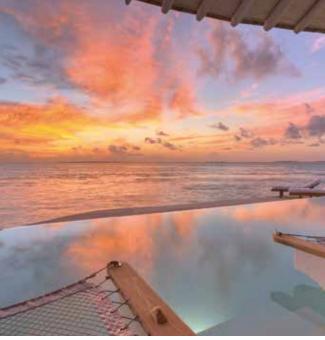

## 1 Bedroom Water Retreat

Total Area 411 sqm./ 4,424 sq.ft. | Max. Occupancy – two adults and two children

Spread across two floors, the One Bedroom Water Retreat comes with its own private pool surrounded by ample area for sunbathing and taking in ocean vistas. The spacious master bedroom comes with a retractable roof so you can watch the stars from the comfort of your bed.