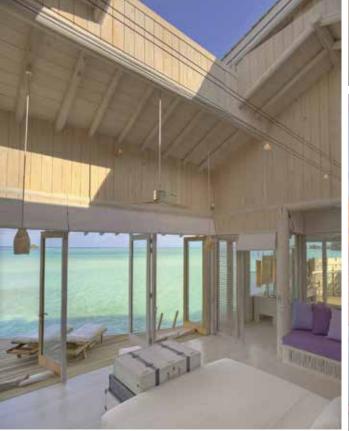

## 1 Bedroom Water Retreat

Total Area 411 sqm./ 4,424 sq.ft. | Max. Occupancy – two adults and two children

Spread across two floors, the One Bedroom Water Retreat comes with its own private pool surrounded by ample area for sunbathing and taking in ocean vistas. The spacious master bedroom comes with a retractable roof so you can watch the stars from the comfort of your bed.

In addition to a childrens' sleeping area, there is a study, pantry and minibar, bathroom, dressing room, outdoor shower and bath with private access to the lagoon, The living area comes with sunken seats, perfect for lounging. Head upstairs for more seating and a dining sala with roof.