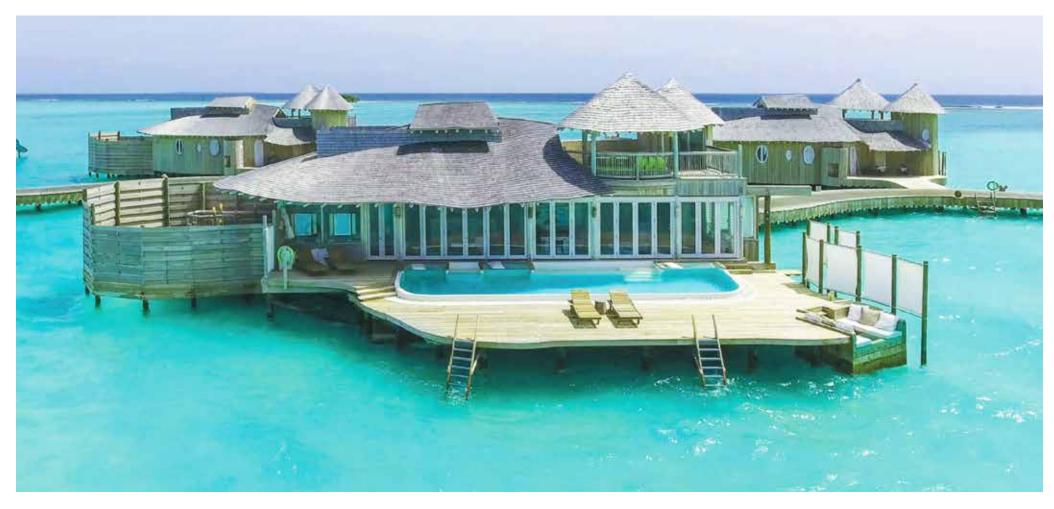

## 1 Bedroom Water Retreat

Total Area 411 sqm./ 4,424 sq.ft. | Max. Occupancy – two adults and two children

Spread across two floors, the One Bedroom Water Retreat comes with its own private pool surrounded by ample area for sunbathing and taking in ocean vistas. The spacious master bedroom comes with a retractable roof so you can watch the stars from the comfort of your bed.

In addition to a childrens' sleeping area, there is a study, pantry and minibar, bathroom, dressing room, outdoor shower and bath with private access to the lagoon, The living area comes with sunken seats, perfect for lounging. Head upstairs for more seating and a dining sala with roof.

## The Details

- Double-storey villa with a retractable roof
- One spacious master bedroom, with adjoining child's sleeping area, an en suite dressing room and bathroom
- Outdoor bathroom with direct lagoon access
- Outdoor deck and seating area with sun loungers
- Living room on the ground floor
- Upstairs dining sala
- Pantry and minibar with espresso machine and invilla wine fridge
- Bicycles or tricycles for every guests
- WiFi
- In-villa safe, air conditioning and fans
- Mr./Ms. Friday butler service