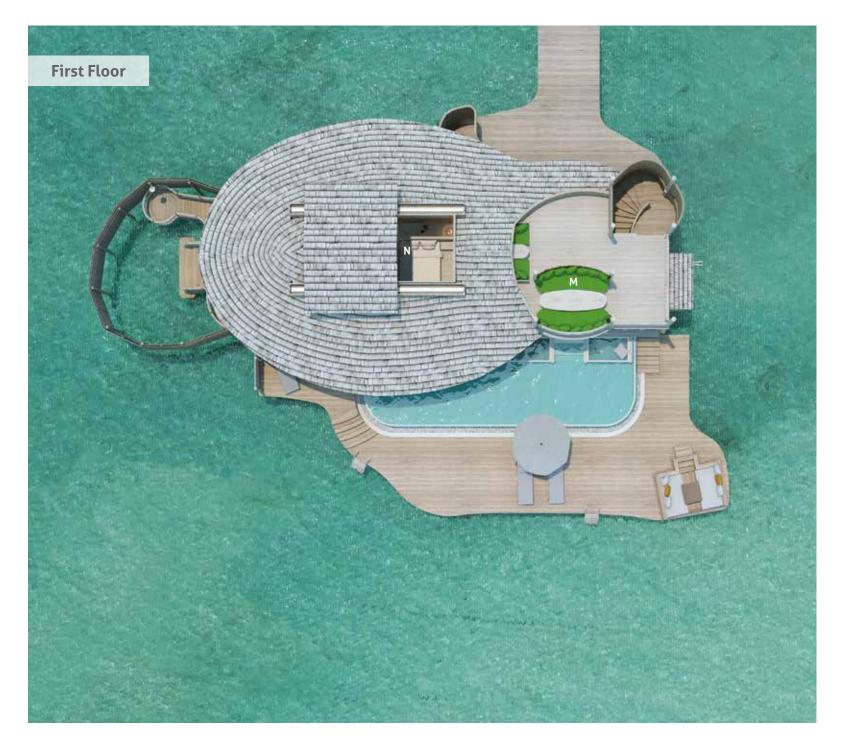

of.













## The Details

- Double-storey villa with a retractable roof
- One spacious master bedroom, with adjoining child's sleeping area, an en suite dressing room and bathroom
- Outdoor bathroom with direct lagoon access
- Outdoor deck and seating area with sun loungers
- Living room on the ground floor
- Upstairs dining sala
- Pantry and minibar with espresso machine and invilla wine fridge
- Bicycles or tricycles for every guests
- WiFi
- In-villa safe, air conditioning and fans
- Mr./Ms. Friday butler service

For reservations please contact: T: +91 124 4511000 E: reservations@soneva.com soneva.com



- A Entrance
- B Living Area
- C Pantry and Minibar
- O Study
- E Pool
- F Deck
- G Sunken Seating
- H Toilet
- I Bedroom
- J Children's Bedroom
- K Dressing Room
- L Bathroom



- M Dining Sala
- N Retractable Roof