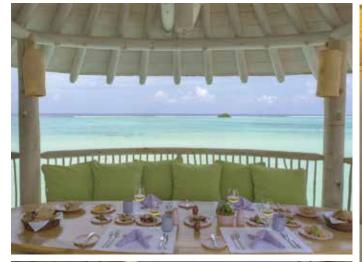

In addition to a childrens' sleeping area, there is a study, pantry and minibar, bathroom, dressing room, outdoor shower and bath with private access to the lagoon, The living area comes with sunken seats, perfect for lounging. Head upstairs for more seating and a dining sala with roof.

- M Dining Sala
- N Retractable Roof