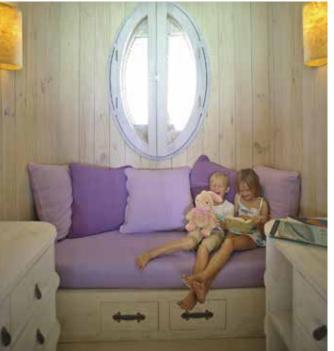

In addition to a childrens' sleeping area, there is a study, pantry and minibar, bathroom, dressing room, outdoor shower and bath with private access to the lagoon, The living area comes with sunken seats, perfect for lounging. Head upstairs for more seating and a dining sala with roof.

## The Details

- Double-storey villa with a retractable roof
- One spacious master bedroom, with adjoining child's sleeping area, an en suite dressing room and bathroom
- Outdoor bathroom with direct lagoon access
- Outdoor deck and seating area with sun loungers
- Living room on the ground floor
- Upstairs dining sala
- Pantry and minibar with espresso machine and invilla wine fridge
- Bicycles or tricycles for every guests
- WiFi
- In-villa safe, air conditioning and fans
- Mr./Ms. Friday butler service