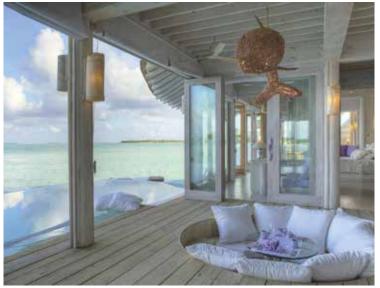

In addition to a childrens' sleeping area, there is a study, pantry and minibar, bathroom, dressing room, outdoor shower and bath with private access to the lagoon, The living area comes with sunken seats, perfect for lounging. Head upstairs for more seating and a dining sala with roof.