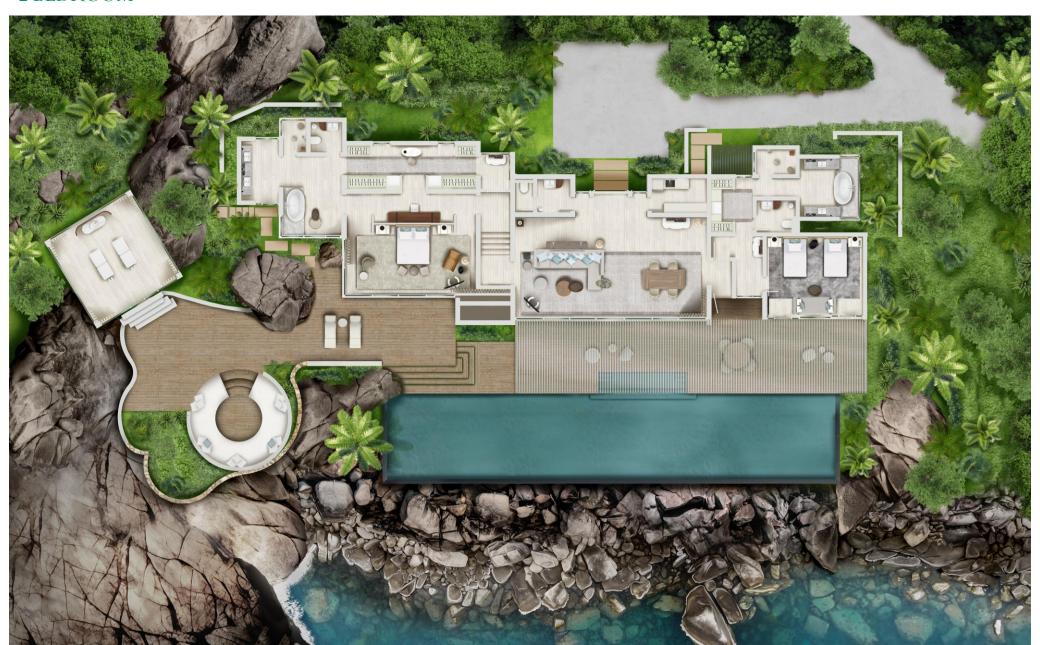

## 3 Beach Retreat Villas – 3 bedrooms

Two king-size beds | Two queen beds 620 sqm including terraces and swimming pool 1,380 sqm also including private gardens

Guests are reminded of the proximity of these villas to the ocean which can present strong currents. In any event, we kindly remind our guests that they should be particularly careful near the ocean and that minors shall remain at all times under the sole supervision of their parents or legal guardians.

# BEACH RETREAT VILLA 2 BEDROOM