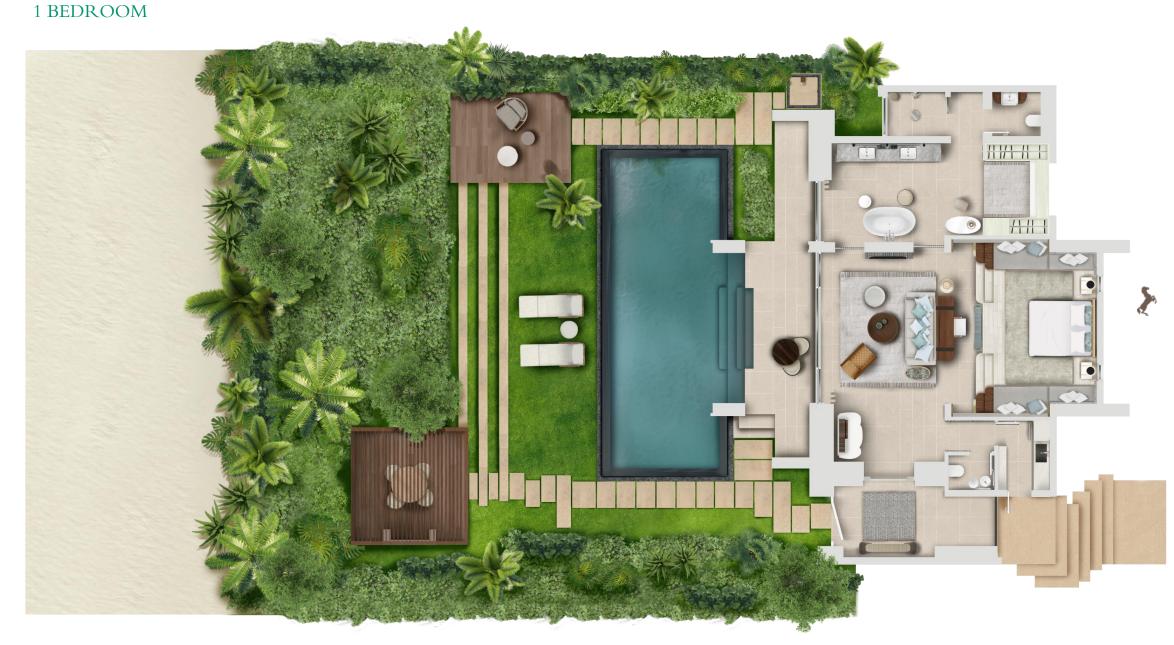

#### 15 Beach Villas

King-size bed 220 sqm including terraces and swimming pool 490 sqm also including private gardens

## BEACH VILLA