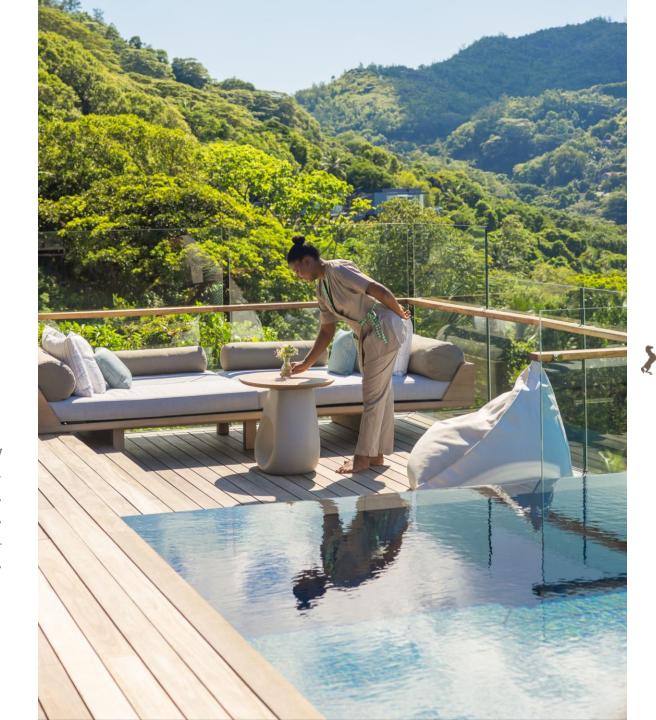

### HILL VILLAS

Perched majestically on the Maison's hillside, the Hill Villas present a discerning choice between the enchanting allure of the jungle, the tranquil embrace of serene sea views or the most spectacular panoramas over the turquoise bay.

Each villa boasts a meticulously-crafted living space that gracefully extends to an expansive terrace with a private 13-metre-long swimming pool and an outdoor dining pavilion.

An out-of-sight refuge, the Hill Villas invite to experience profound serenity surrounded by Nature's beauty.

6 Jungle Hill Villas nestled in the lush greeneryKing-size bed235 sqm including terraces and swimming pool

19 Hill Villas overlooking the sparkling oceanKing-size bed235 sqm including terraces and swimming pool

2 Panorama Hill Villas boasting dazzling sea viewsKing-size bed235 sqm including terraces and swimming pool

Considering these villas' cliff-side location inducing the risk of a fatal fall from the infinity swimming pool, we will exclusively welcome guests from 12 years old and above. Minors shall remain at all times under the sole supervision of their parents or legal guardians. Guests shall use the pool with diligence, reasonable care and safety. With your well-being and tranquility at the forefront of our priorities, we shall request the completion of a safety waiver form upon check-in.