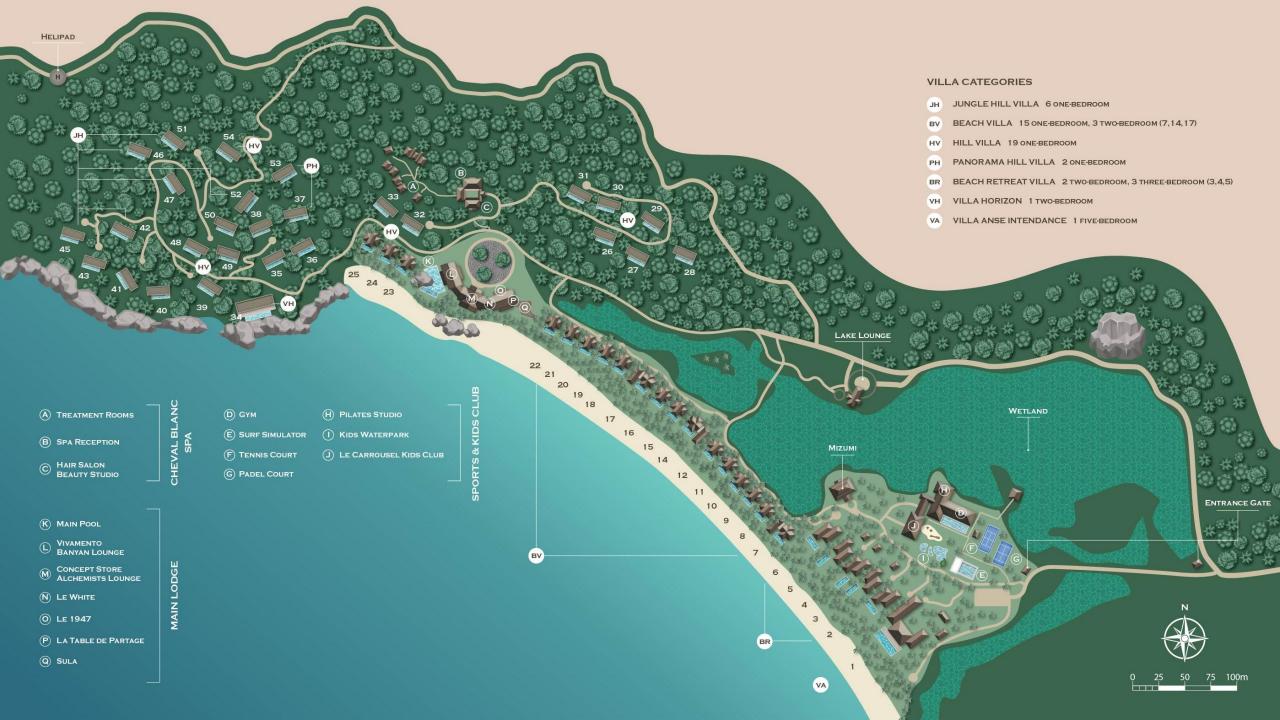

Between the tropical vegetation and the iconic granite boulders, Cheval Blanc Seychelles unveils a contemporary Maison nestled on Anse Intendance, the Seychelles' most beautiful bay.

Curled up on the beach or perched on the hillside, 52 villas have been imagined by architect Jean-Michel Gathy as an ode to creole traditions and a tribute to Nature. And out of sight, on the beach facing the turquoise horizon, a 5-bedroom exclusive villa embodies the quintessence of Cheval Blanc Art de Recevoir.

This peaceful retreat also boasts a collection of wellness rituals by Guerlain at the Cheval Blanc Spa, a swimming pool, a fitness centre, a surf simulator and two tennis and padel courts.

Little ones are invited to enter a world of amazement at Le Carrousel kids' club while our Ambassadeurs craft memorable bespoke experiences for each and every guest.

#### BEACH VILLAS

Nestled just in front of the pristine stretch of sand of Anse Intendance, the Beach Villas reveal a contemporary interpretation of traditional creole architecture.

Each villa welcomes lavish indoor and outdoor spaces, including spacious bathrooms and adjoining dressing rooms, as well as thoughtfully-designed living spaces that seamlessly extend to a tropical outdoor patio.

### HILL VILLAS

Perched majestically on the Maison's hillside, the Hill Villas present a discerning choice between the enchanting allure of the jungle, the tranquil embrace of serene sea views or the most spectacular panoramas over the turquoise bay.

#### VILLA HORIZON

Gracefully perched on stilts above iconic granite boulders, this pristine two-bedroom villa exudes unparalleled exclusivity.

The expansive interiors unfold to reveal a generous living room, two bedrooms with their own adjoining bathrooms and dressing rooms, as well as a sun-bathed terrace with captivating vista of the Indian Ocean.