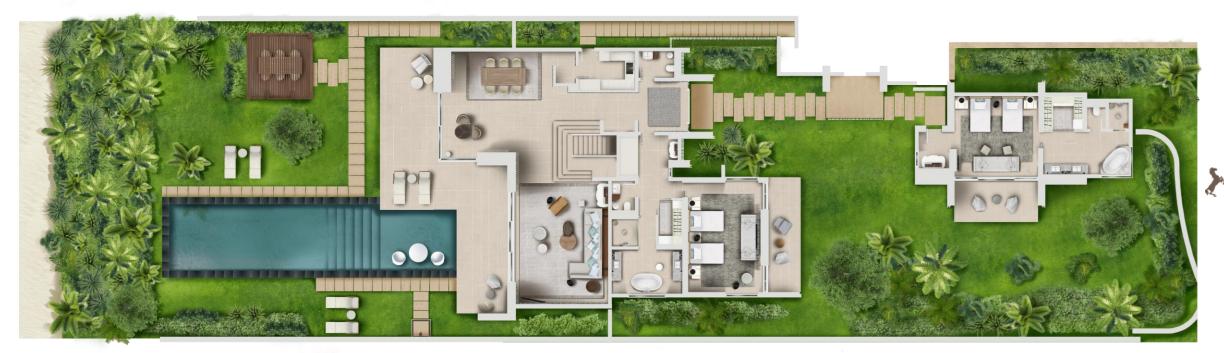

#### BEACH VILLAS

Nestled just in front of the pristine stretch of sand of Anse Intendance, the Beach Villas reveal a contemporary interpretation of traditional creole architecture.

Each villa welcomes lavish indoor and outdoor spaces, including spacious bathrooms and adjoining dressing rooms, as well as thoughtfully-designed living spaces that seamlessly extend to a tropical outdoor patio.

Outside, amidst the tranquillity of the verdant garden, the 13-metre-long swimming pool invites to indulge in island relaxation while the beach-side lounge and al-fresco pavilion are the promise of memorable starlit evenings.

Ensuring the privacy of each guest, some of the Beach Villas also feature a second or third bedroom for families and tribes travelling together.

An unparalleled island escape, the Beach Villas offer a postcard scenery facing the sparkling sea of Anse Intendance.

## 3 Beach Villas − 2 bedrooms

King-size bed | Two queen beds 350 sqm including terraces and swimming pool 615 sqm also including private gardens

### 2 Beach Retreat Villas – 2 bedrooms

King-size bed | Two queen beds 430 sqm including terraces and swimming pool 815 sqm also including private gardens

## 3 Beach Retreat Villas – 3 bedrooms

Two king-size beds | Two queen beds 620 sqm including terraces and swimming pool 1,380 sqm also including private gardens

Guests are reminded of the proximity of these villas to the ocean which can present strong currents. In any event, we kindly remind our guests that they should be particularly careful near the ocean and that minors shall remain at all times under the sole supervision of their parents or legal guardians.