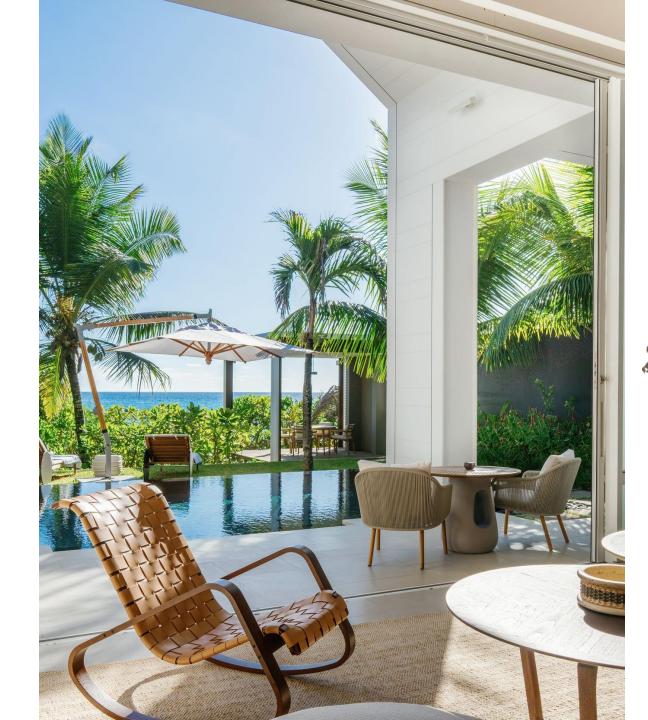

#### BEACH VILLAS

Nestled just in front of the pristine stretch of sand of Anse Intendance, the Beach Villas reveal a contemporary interpretation of traditional creole architecture.

Each villa welcomes lavish indoor and outdoor spaces, including spacious bathrooms and adjoining dressing rooms, as well as thoughtfully-designed living spaces that seamlessly extend to a tropical outdoor patio.

Outside, amidst the tranquillity of the verdant garden, the 13-metre-long swimming pool invites to indulge in island relaxation while the beach-side lounge and al-fresco pavilion are the promise of memorable starlit evenings.