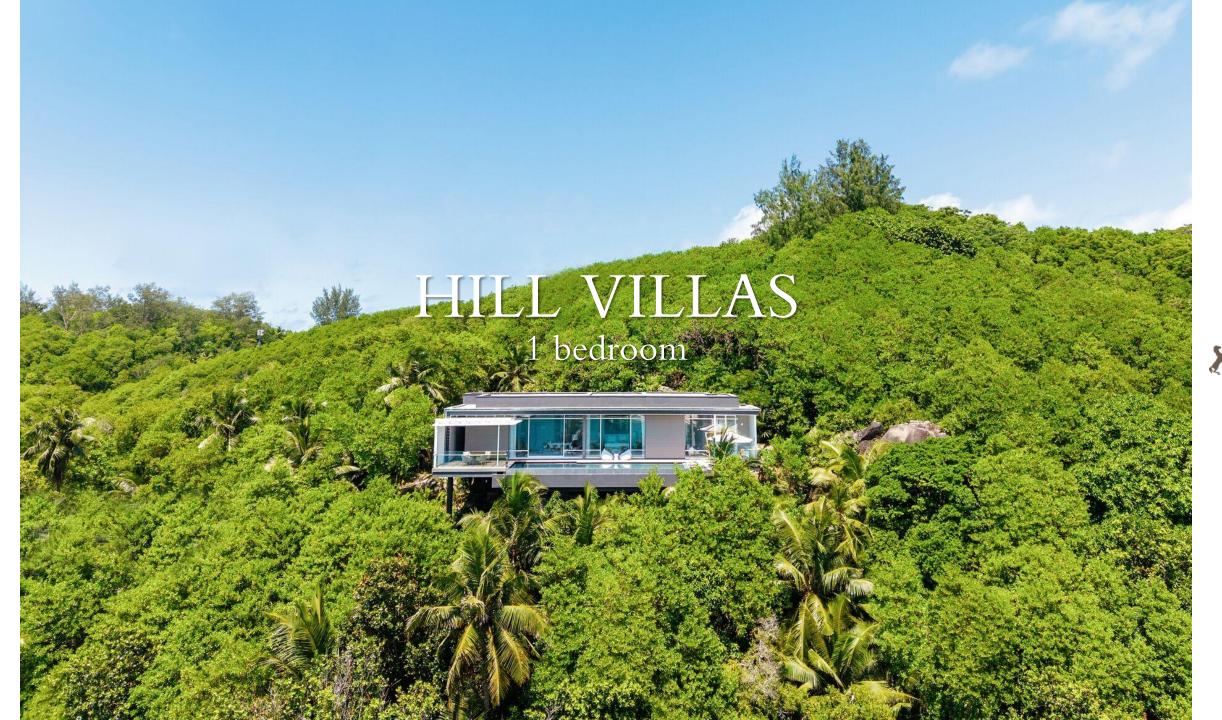

### HILL VILLAS

Perched majestically on the Maison's hillside, the Hill Villas present a discerning choice between the enchanting allure of the jungle, the tranquil embrace of serene sea views or the most spectacular panoramas over the turquoise bay.

Each villa boasts a meticulously-crafted living space that gracefully extends to an expansive terrace with a private 13-metre-long swimming pool and an outdoor dining pavilion.

An out-of-sight refuge, the Hill Villas invite to experience profound serenity surrounded by Nature's beauty.

6 Jungle Hill Villas nestled in the lush greeneryKing-size bed235 sqm including terraces and swimming pool

19 Hill Villas overlooking the sparkling oceanKing-size bed235 sqm including terraces and swimming pool