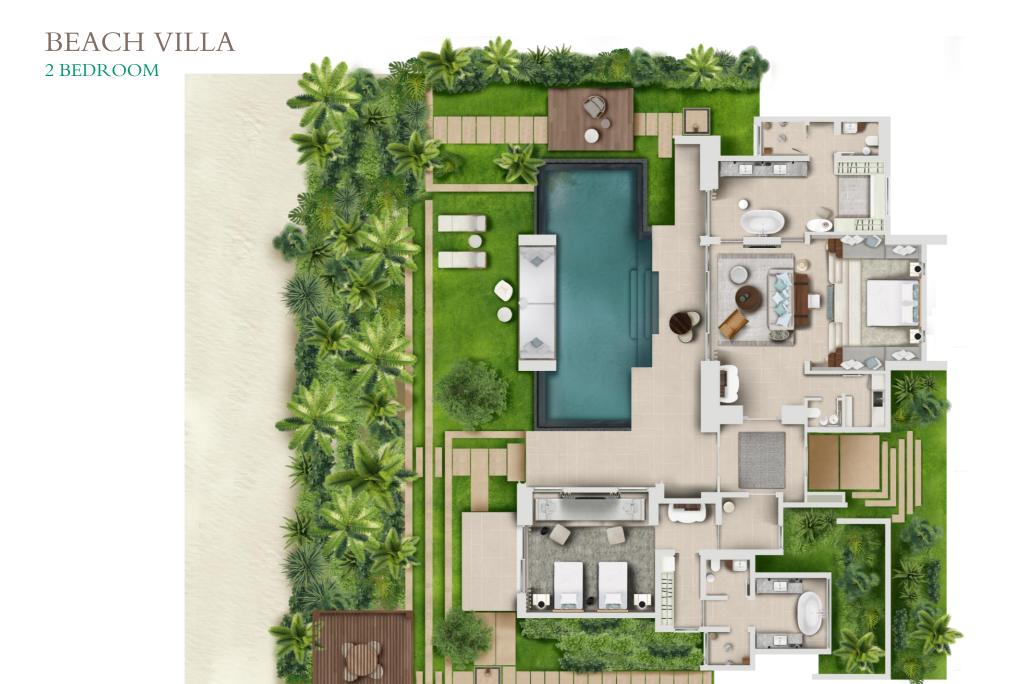

## 3 Beach Villas − 2 bedrooms

King-size bed | Two queen beds 350 sqm including terraces and swimming pool 615 sqm also including private gardens

## BEACH VILLA