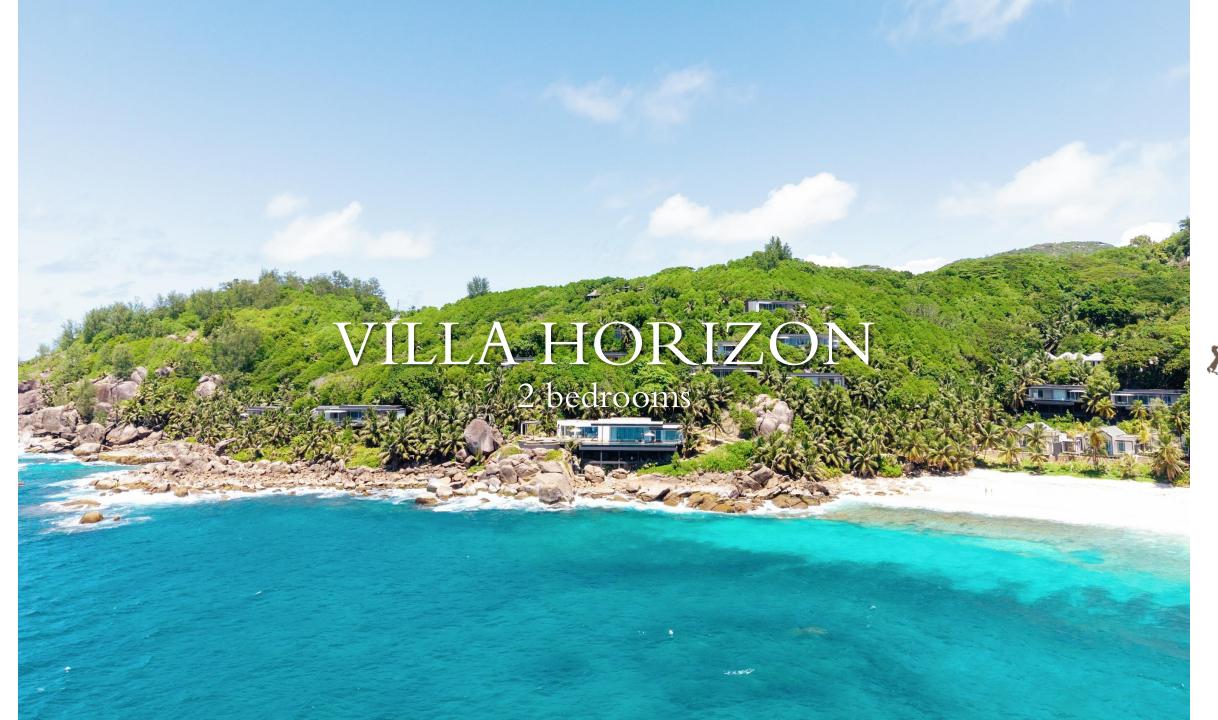

#### VILLA HORIZON

Gracefully perched on stilts above iconic granite boulders, this pristine two-bedroom villa exudes unparalleled exclusivity.

The expansive interiors unfold to reveal a generous living room, two bedrooms with their own adjoining bathrooms and dressing rooms, as well as a sun-bathed terrace with captivating vista of the Indian Ocean.

This serene retreat also includes a 25-metre-long swimming pool, an open-air spa and an inviting over-the-rocks sunken table – an ideal spot for sunset drinks and joyful dinners under the stars.

A one-of-a-kind hideaway for a private escape, the Villa Horizon ensures a harmonious blend of elegance and intimacy for blissful moments shared with loved ones.

## 1 Villa Horizon – 2 bedrooms

King-size bed | Two queen beds 700 sqm including terraces and swimming pool

Considering this villa's cliff-side location inducing the risk of a fatal fall from the infinity swimming pool, we will exclusively welcome guests from 12 years old and above. Minors shall remain at all times under the sole supervision of their parents or legal guardians. Guests shall use the pool with diligence, reasonable care and safety. With your well-being and tranquility at the forefront of our priorities, we shall request the completion of a safety waiver form upon check-in.