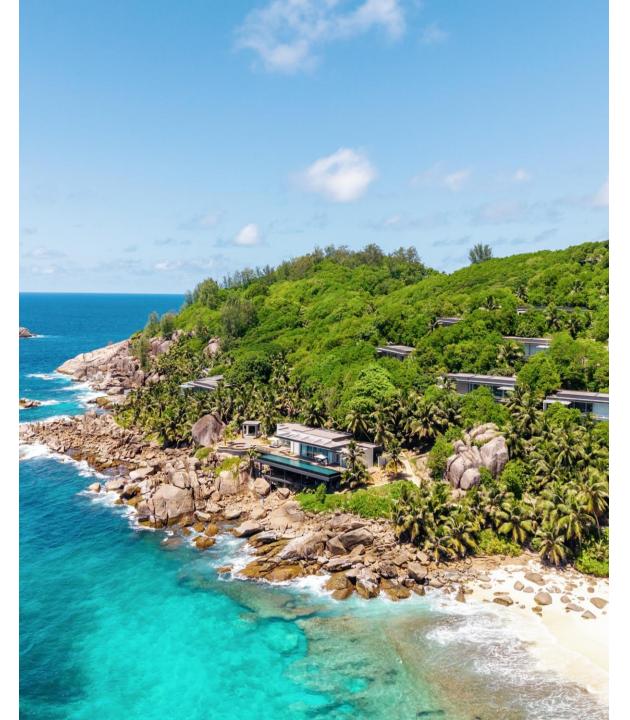

#### VILLA HORIZON

Gracefully perched on stilts above iconic granite boulders, this pristine two-bedroom villa exudes unparalleled exclusivity.

The expansive interiors unfold to reveal a generous living room, two bedrooms with their own adjoining bathrooms and dressing rooms, as well as a sun-bathed terrace with captivating vista of the Indian Ocean.

This serene retreat also includes a 25-metre-long swimming pool, an open-air spa and an inviting over-the-rocks sunken table – an ideal spot for sunset drinks and joyful dinners under the stars.

A one-of-a-kind hideaway for a private escape, the Villa Horizon ensures a harmonious blend of elegance and intimacy for blissful moments shared with loved ones.

## 1 Villa Horizon – 2 bedrooms

King-size bed | Two queen beds 700 sqm including terraces and swimming pool

Considering this villa's cliff-side location inducing the risk of a fatal fall from the infinity swimming pool, we will exclusively welcome guests from 12 years old and above. Minors shall remain at all times under the sole supervision of their parents or legal guardians. Guests shall use the pool with diligence, reasonable care and safety. With your well-being and tranquility at the forefront of our priorities, we shall request the completion of a safety waiver form upon check-in.