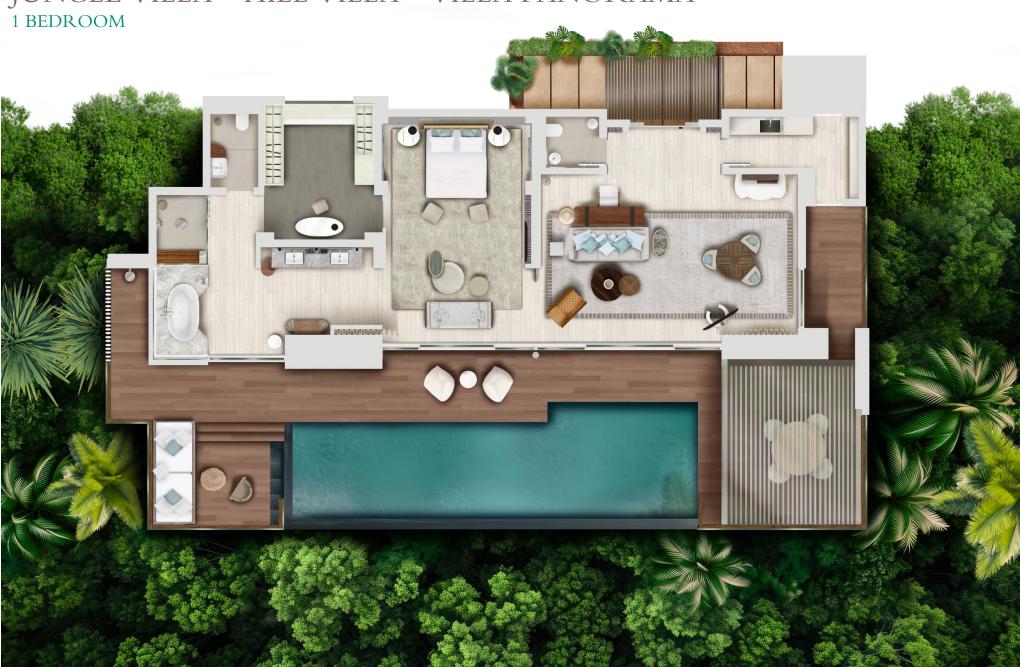

ed235 sqm including terraces and swimming pool

19 Hill Villas overlooking the sparkling oceanKing-size bed235 sqm including terraces and swimming pool

2 Panorama Hill Villas boasting dazzling sea viewsKing-size bed235 sqm including terraces and swimming pool

Considering these villas' cliff-side location inducing the risk of a fatal fall from the infinity swimming pool, we will exclusively welcome guests from 12 years old and above. Minors shall remain at all times under the sole supervision of their parents or legal guardians. Guests shall use the pool with diligence, reasonable care and safety. With your well-being and tranquility at the forefront of our priorities, we shall request the completion of a safety waiver form upon check-in.



## JUNGLE VILLA – HILL VILLA – VILLA PANORAMA









#### VILLA HORIZON

Gracefully perched on stilts above iconic granite boulders, this pristine two-bedroom villa exudes unparalleled exclusivity.

The expansive interiors unfold to reveal a generous living room, two bedrooms with their own adjoining bathrooms and dressing rooms, as well as a sun-bathed terrace with captivating vista of the Indian Ocean.

This serene retreat also includes a 25-metre-long swimming pool, an open-air spa and an inviting over-the-rocks sunken table – an ideal spot for sunset drinks and joyful dinners under the stars.

A one-of-a-kind hideaway for a private escape, the Villa Horizon ensures a harmonious blend of elegance and intimacy for blissful moments shared with loved ones.



## 1 Villa Horizon – 2 bedrooms

King-size bed | Two queen beds 700 sqm inc