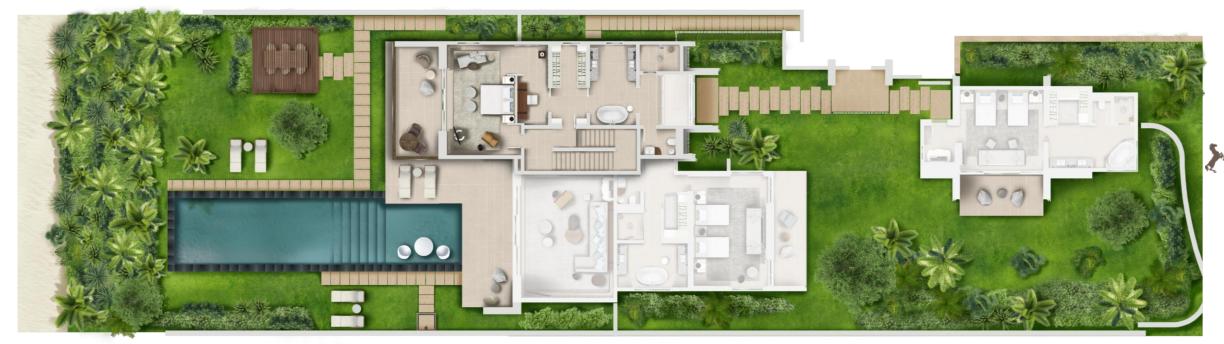

#### BEACH VILLAS

Nestled just in front of the pristine stretch of sand of Anse Intendance, the Beach Villas reveal a contemporary interpretation of traditional creole architecture.

Each villa welcomes lavish indoor and outdoor spaces, including spacious bathrooms and adjoining dressing rooms, as well as thoughtfully-designed living spaces that seamlessly extend to a tropical outdoor patio.

Outside, amidst the tranquillity of the verdant garden, the 13-metre-long swimming pool invites to indulge in island relaxation while the beach-side lounge and al-fresco pavilion are the promise of memorable starlit evenings.

Ensuring the privacy of each guest, some of the Beach Villas also feature a second or third bedroom for families and tribes travelling together.

An unparalleled island escape, the Beach Villas offer a postcard scenery facing the sparkling sea of Anse Intendance.

## 3 Beach Villas − 2 bedrooms

King-size bed | Two queen beds 350 sqm including terraces and swimming pool 615 sqm also including private gardens

### 2 Beach Retreat Villas – 2 bedrooms

King-size bed | Two queen beds 430 sqm including terraces and swimming pool 815 sqm also including private gardens

## 3 Beach Retreat Villas – 3 bedrooms

Two king-size beds | Two queen beds 620 sqm including terraces and swimming pool 1,380 sqm also including private gardens

Guests are reminded of the proximity of these villas to the ocean which can present strong currents. In any event, we kindly remind our guests that they should be particularly careful near the ocean and that minors shall remain at all times under the sole supervision of their parents or legal guardians.