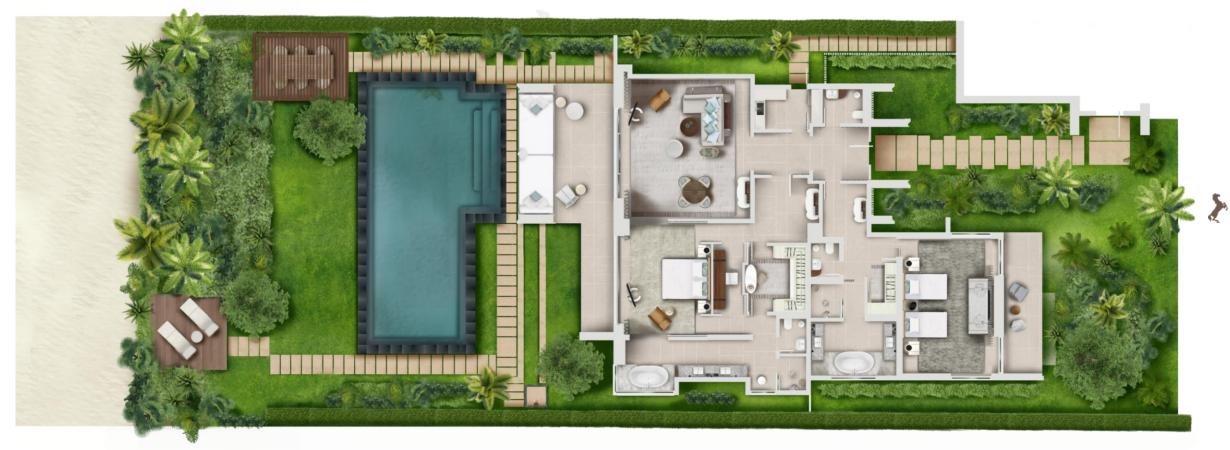

## 3 Beach Retreat Villas – 3 bedrooms

Two king-size beds | Two queen beds 620 sqm including terraces and swimming pool 1,380 sqm also including private gardens

Guests are reminded of the proximity of these villas to the ocean which can present strong currents. In any event, we kindly remind our guests that they should be particularly careful near the ocean and that minors shall remain at all times under the sole supervision of their parents or legal guardians.

## BEACH VILLA

## 3 BEDROOM – First Floor