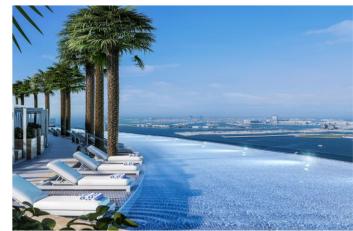

#### **FEATURES**

- 2 iconic towers
- 77 floors (310 metres in height)
- 217 hotel rooms and suites
- 443 serviced apartments
- 478 residential apartments
- One of the highest in the world rooftop infinity pool on level 77
- Direct beach access

**POOL LAWN** 

Leisure Facilities

**THE SPA** 

**THE SPA** 

**ROOFTOP POOL** 

**POOL** 

**FITNESS CENTRE** 

**QIX CLUB** 