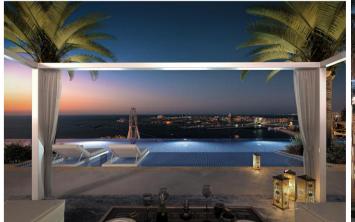

#### **FEATURES**

- 2 iconic towers
- 77 floors (310 metres in height)
- 217 hotel rooms and suites
- 443 serviced apartments
- 478 residential apartments
- One of the highest in the world rooftop infinity pool on level 77
- Direct beach access

**POOL LAWN** 

Leisure Facilities

**THE SPA** 

**THE SPA** 

**ROOFTOP POOL** 

**POOL** 

**FITNESS CENTRE** 

**QIX CLUB** 