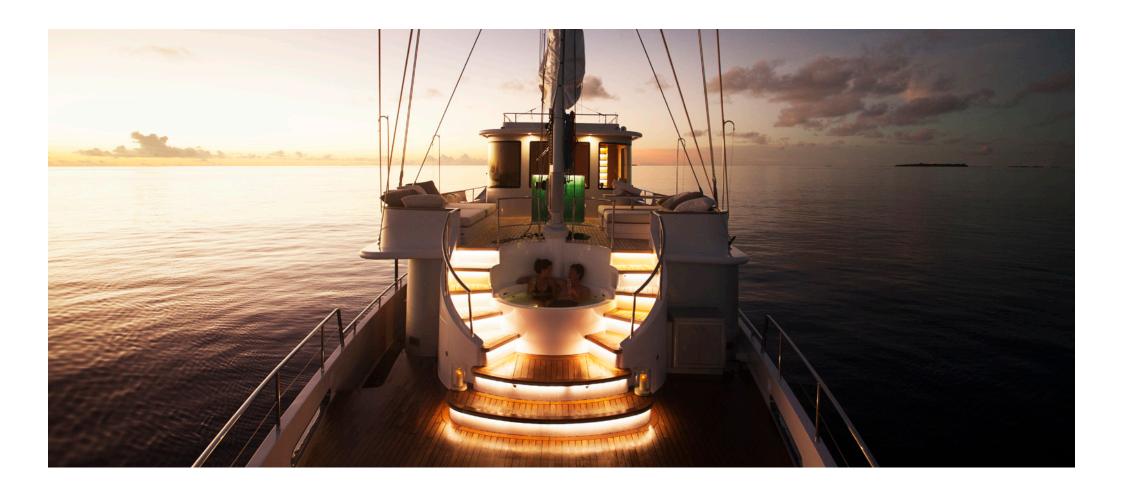

## THE DETAILS...

The ultra-luxury and highly refined yacht is anchored at Soneva Fushi and measures 19.28 metres in length and 6.40 metres wide with a cruising speed of 6 knots. Whilst supported by engine power, the yacht's mainsail will rely on nature to provide the majority of its energy. The boat has a maximum occupancy of four guests to provide the ultimate sense of exclusivity and privacy whilst offering intelligent luxury of the highest international standard.

- 2 luxurious guest cabins
- Accommodating up to 6 guests
- Master suite with sunken glass bottom bath tub
- Extensive exterior deck spaces, including external Dining, large day beds, jacuzzi and champagne bar
- Dedicated deck spacprivate upper deck for sunbathing and stargazing