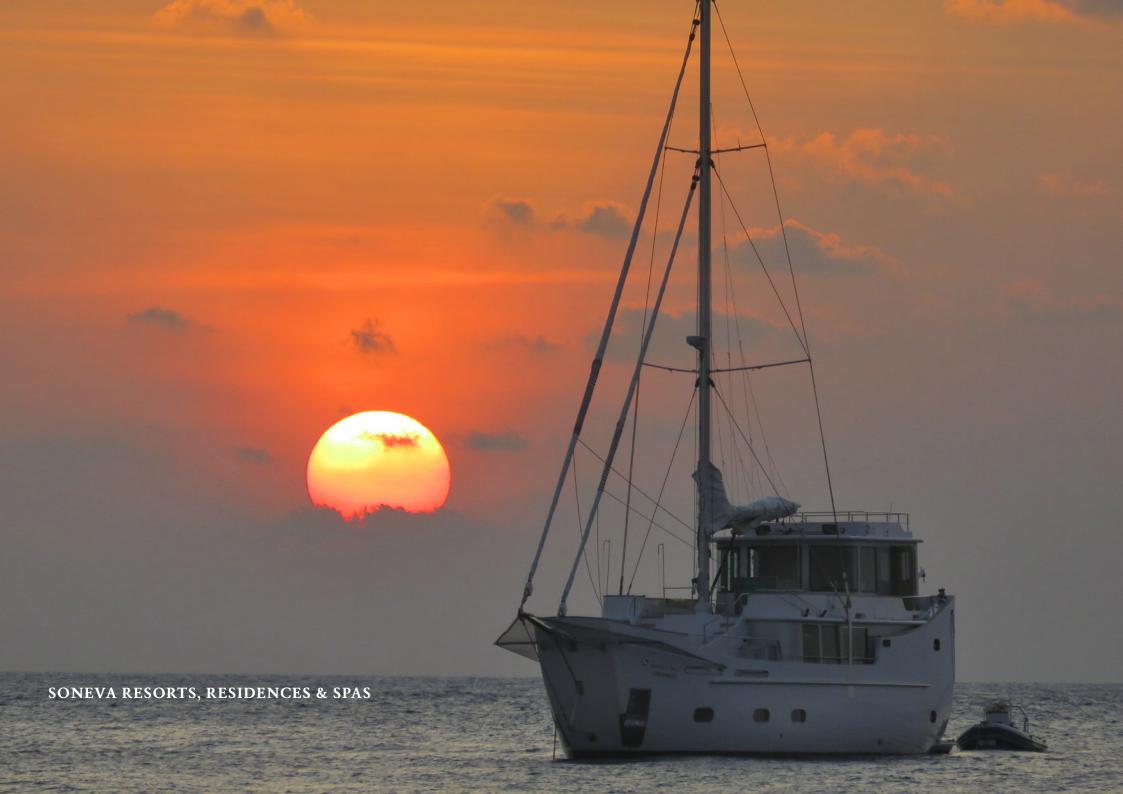

## THE DETAILS...

The ultra-luxury and highly refined yacht is anchored at Soneva Fushi and measures 19.28 metres in length and 6.40 metres wide with a cruising speed of 6 knots. Whilst supported by engine power, the yacht's mainsail will rely on nature to provide the majority of its energy. The boat has a maximum occupancy of four guests to provide the ultimate sense of exclusivity and privacy whilst offering intelligent luxury of the highest international standard.