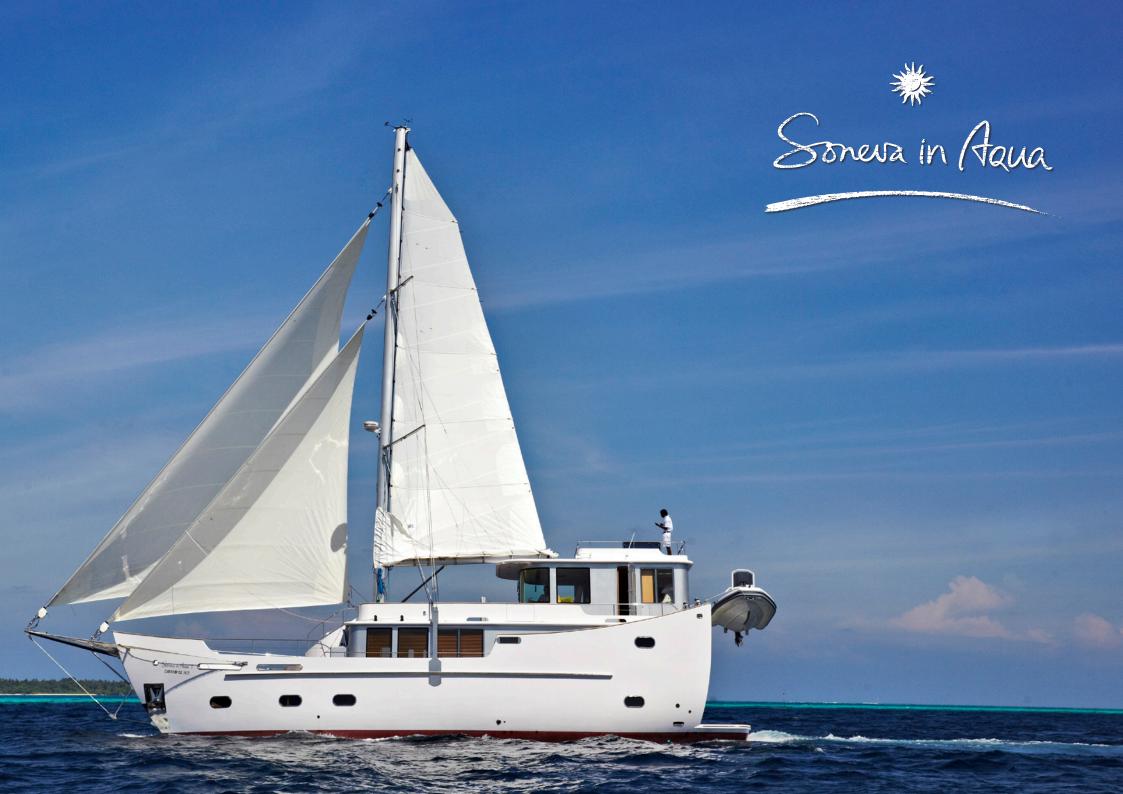

## THE DETAILS...

The ultra-luxury and highly refined yacht is anchored at Soneva Fushi and measures 19.28 metres in length and 6.40 metres wide with a cruising speed of 6 knots. Whilst supported by engine power, the yacht's mainsail will rely on nature to provide the majority of its energy. The boat has a maximum occupancy of four guests to provide the ultimate sense of exclusivity and privacy whilst offering intelligent luxury of the highest international standard.

Soneva in Aqua features a spacious master suite with a glass sunken bath and a full size en-suite shower room. The VIP suite offers a king-sized bed and also has en-suite facilities. Other features include an external raised sun and dining deck, a lower level bar and dining area plus daybeds, lounge seating and a Jacuzzi. Additional sun deck space is also available on a lower level for spa treatments and an internal library, lounge and dining room provide additional areas ideal for entertaining. The design features natural materials such as rich brown leathers, woods and organic cottons.

- 2 luxurious guest cabins
- Accommodating up to 6 guests
- Master suite with sunken glass bottom bath tub
- Extensive exterior deck spaces, including external Dining, large day beds, jacuzzi and champagne bar
- Dedicated deck spacprivate upper deck for sunbathing and stargazing

- Sunbathing bow nets
- Outdoor deck sound system
- Large internal dining saloon
- Wheel house day beds
- iMac with full internet connectivity
- Full digital media library on board
- Wi-Fi connection available