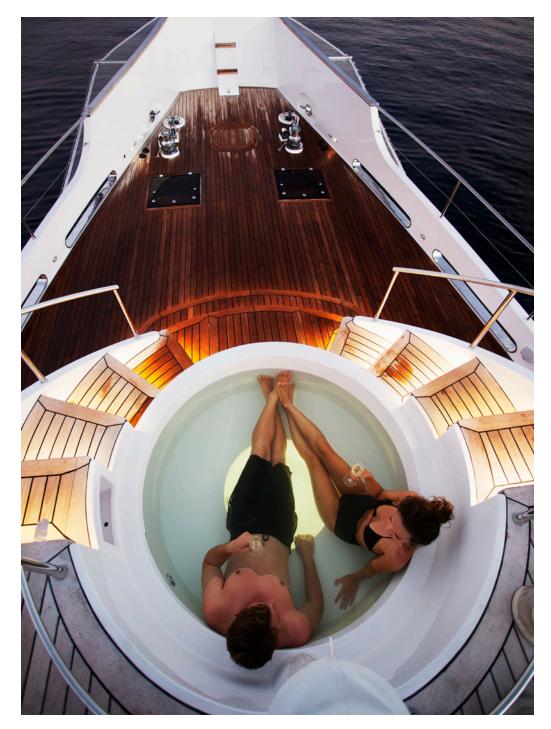

Soneva in Aqua features a spacious master suite with a glass sunken bath and a full size en-suite shower room. The VIP suite offers a king-sized bed and also has en-suite facilities. Other features include an external raised sun and dining deck, a lower level bar and dining area plus daybeds, lounge seating and a Jacuzzi. Additional sun deck space is also available on a lower level for spa treatments and an internal library, lounge and dining room provide additional areas ideal for entertaining. The design features natural materials such as rich brown leathers, woods and organic cottons.

- 2 luxurious guest cabins
- Accommodating up to 6 guests
- Master suite with sunken glass bottom bath tub
- Extensive exterior deck spaces, including external Dining, large day beds, jacuzzi and champagne bar
- Dedicated deck spacprivate upper deck for sunbathing and stargazing