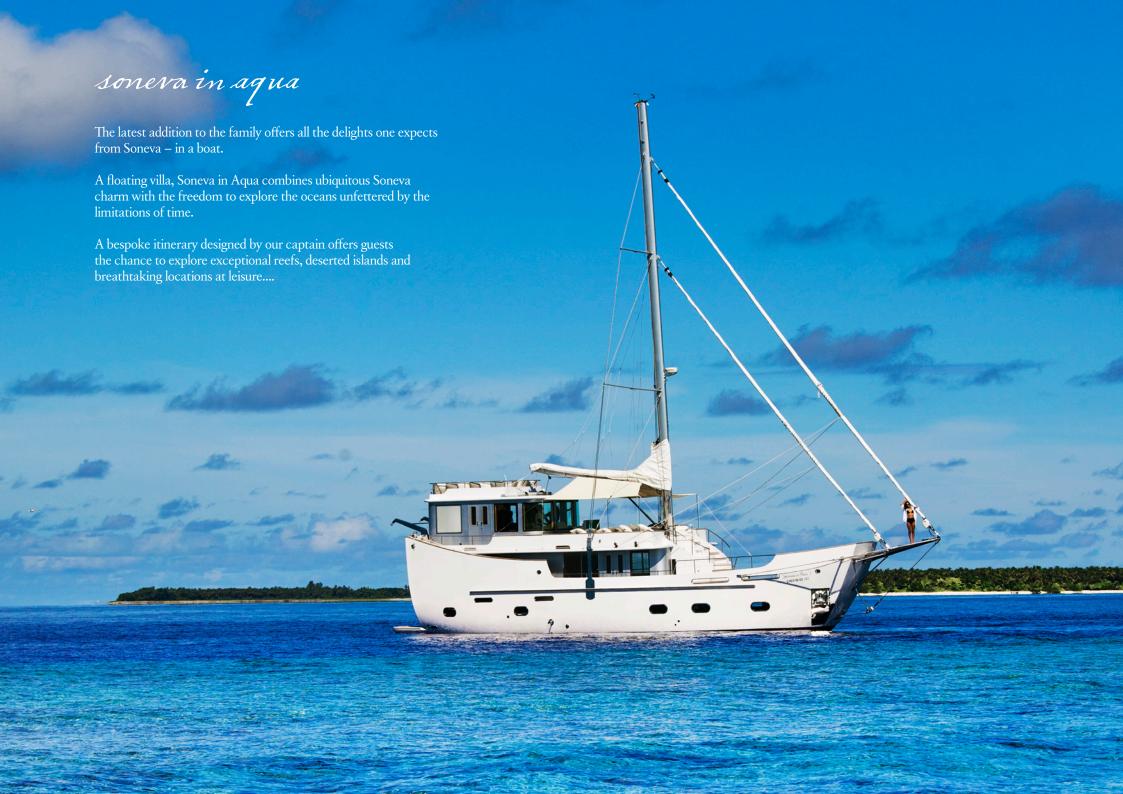

## THE DETAILS...

The ultra-luxury and highly refined yacht is anchored at Soneva Fushi and measures 19.28 metres in length and 6.40 metres wide with a cruising speed of 6 knots. Whilst supported by engine power, the yacht's mainsail will rely on nature to provide the majority of its energy. The boat has a maximum occupancy of four guests to provide the ultimate sense of exclusivity and privacy whilst offering intelligent luxury of the highest international standard.

Soneva in Aqua features a spacious master suite with a glass sunken bath and a full size en-suite shower room. The VIP suite offers a king-sized bed and also has en-suite facilities. Other features include an external raised sun and dining deck, a lower level bar and dining area plus daybeds, lounge seating and a Jacuzzi. Additional sun deck space is also available on a lower level for spa treatments and an internal library, lounge and dining room provide additional areas ideal for entertaining. The design features natural materials such as rich brown leathers, woods and organic cottons.