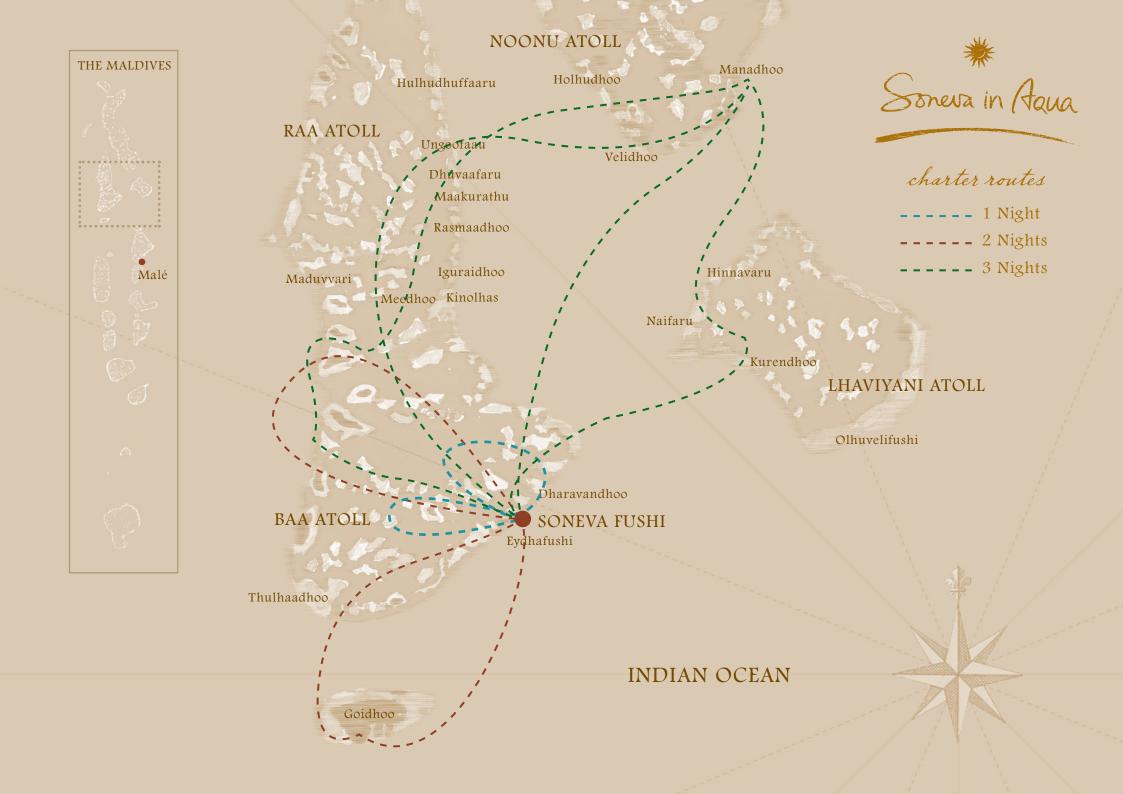

## THE DETAILS...

The ultra-luxury and highly refined yacht is anchored at Soneva Fushi and measures 19.28 metres in length and 6.40 metres wide with a cruising speed of 6 knots. Whilst supported by engine power, the yacht's mainsail will rely on nature to provide the majority of its energy. The boat has a maximum occupancy of four guests to provide the ultimate sense of exclusivity and privacy whilst offering intelligent luxury of the highest international standard.