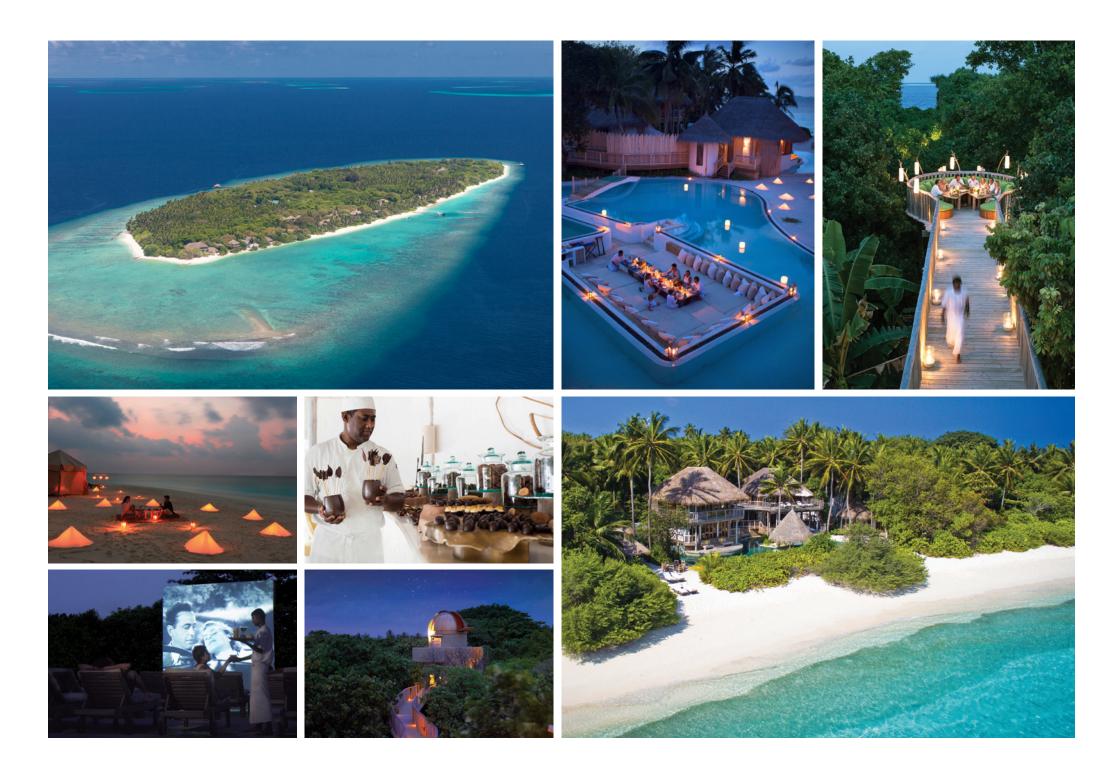

# soneva fushi

Intuitive service, environmental sensitivity and gracious living are the hallmarks of Soneva Fushi. This is the original desert island hideaway nestled in the turquoise waters of the Baa Atoll, the only UNESCO protected atoll in the Maldives.

The only resort on a private island blessed with an interior that is rich with vibrant vegetation, our villas are scattered along white beaches nestled against lush greenery that offers guest the ultimate privacy in which relax as time melts away...

Intuitive service is provided by Mr./Ms. Friday butlers who know what you want before you want it.

Every visit creates moments that stay forever. Watching movies under the stars; watching the sun rise from your own private sandbank in the middle of the Indian ocean; counting Saturn's rings with our astronomers; inhaling the tantalizing aroma in our chocolate room filled with delicious handmade chocolates or sampling exquisite wines barefoot on the sand. Every moment delights the senses and inspires the imagination.