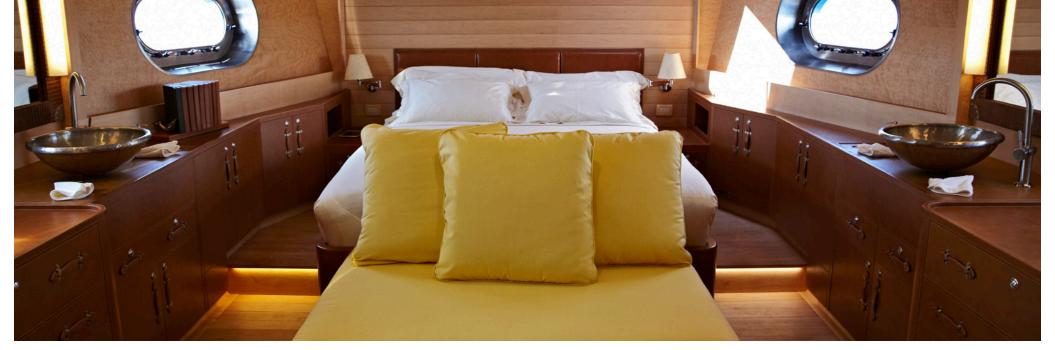

Soneva in Aqua features a spacious master suite with a glass sunken bath and a full size en-suite shower room. The VIP suite offers a king-sized bed and also has en-suite facilities. Other features include an external raised sun and dining deck, a lower level bar and dining area plus daybeds, lounge seating and a Jacuzzi. Additional sun deck space is also available on a lower level for spa treatments and an internal library, lounge and dining room provide additional areas ideal for entertaining. The design features natural materials such as rich brown leathers, woods and organic cottons.

- 2 luxurious guest cabins
- Accommodating up to 6 guests
- Master suite with sunken glass bottom bath tub
- Extensive exterior deck spaces, including external Dining, large day beds, jacuzzi and champagne bar
- Dedicated deck spacprivate upper deck for sunbathing and stargazing