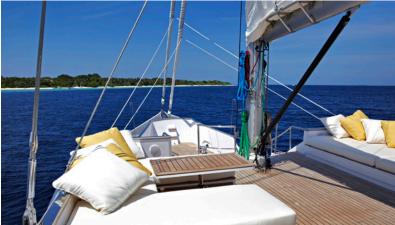

Soneva in Aqua features a spacious master suite with a glass sunken bath and a full size en-suite shower room. The VIP suite offers a king-sized bed and also has en-suite facilities. Other features include an external raised sun and dining deck, a lower level bar and dining area plus daybeds, lounge seating and a Jacuzzi. Additional sun deck space is also available on a lower level for spa treatments and an internal library, lounge and dining room provide additional areas ideal for entertaining. The design features natural materials such as rich brown leathers, woods and organic cottons.

- 2 luxurious guest cabins
- Accommodating up to 6 guests
- Master suite with sunken glass bottom bath tub
- Extensive exterior deck spaces, including external Dining, large day beds, jacuzzi and champagne bar
- Dedicated deck spacprivate upper deck for sunbathing and stargazing

- Sunbathing bow nets
- Outdoor deck sound system
- Large internal dining saloon
- Wheel house day beds
- iMac with full internet connectivity
- Full digital media library on board
- Wi-Fi connection available