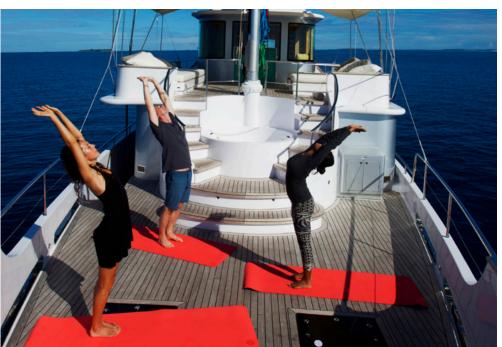

## ON BOARD SPA TREATMENTS

Spa treatments and wellness activities are available on board administered by our expertly trained spa therapist. Offering more than just friendly pampering, each holistic therapy provides an exhilarating sensory journey whilst at sea or on a secluded stretch of island. A private sunset massage on the sandbank, invigorating early morning Tai Chi or yoga on the deck – the possibilities are endless.