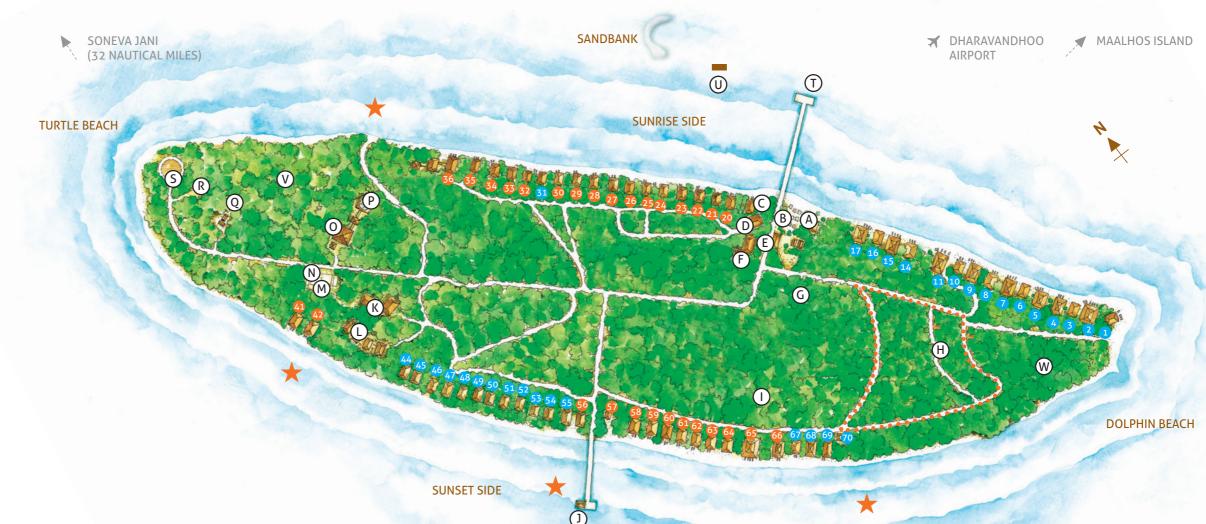

## **Resort Map**

- (A)'Mihiree Mitha' Restaurant
- B By The Bar
- $\bigcirc$ Watersports Champa
- $\bigcirc$ 'Down to Earth' Restaurant
- (E) Guest Relation Champa
- F 'So Glasscycle' – Glass & Art Studio
- G Table Tennis Champa
- (H)'The Den' Children and Teenage Club
- Vegetable Garden
- $(\mathbf{J})$ Bar(a)bara
- K Six Senses Spa
- Wine cellar and Soleni Dive Center
- M Gym
- (N)**Tennis Court**
- $\bigcirc$ Fresh in the Garden Restaurant
- $(\mathbf{P})$ Ever Soneva So Celestial (The Observatory)
- Q Eco Centro
- R Turtle Beach Yoga Champa
- S Cinema Paradiso
- (T)Kannai Arrival Jetty
- (U)Sea Plane Pick Up/Drop
- (V)Protected Nature Reserve
- **Snorkeling Access Points**  $\star$
- Jogging Trail ...

**EYDHAFUSHI ISLAND** 

## VILLAS New & Renovated Villas

- Villa One (3 Bedroom Private Residence) 1
- Sunrise Retreat (3 Bedroom Private Residence) 2
- Crusoe Suite 2 Bedroom with Pool 3
- Crusoe Suite 2 Bedroom with Pool 4
- Soneva Fushi Villa Suite 3 Bedroom with Pool 5
- Crusoe Suite 2 Bedroom with Pool 6
- Soneva Fushi Family Villa Suite with Pool 7
- 8 Crusoe Suite 2 Bedroom with Pool
- Soneva Fushi Villa Suite 3 Bedroom with Pool 9
- Crusoe Suite 2 Bedroom with Pool 10
- Private Reserve (9 Bedroom Private Residence) 11
- Villa 14 (3 Bedroom Private Residence) 14
- Villa 15 (4 Bedroom Private Residence) 15
- Crusoe Suite with Pool 16
- Crusoe Suite with Pool 17
- Crusoe Villa with Pool 20
- Crusoe Villa with Pool 21
- 22 Crusoe Villa
- 23 Crusoe Villa
- Crusoe Villa 24

- Crusoe Villa 25
- 26 Crusoe Villa
- 27 Crusoe Villa
- 28 Crusoe Villa with Pool
- 29 Crusoe Villa
- 30 Crusoe Villa
- Crusoe Villa 2 Bedroom with Pool 31
- 32 Soneva Fushi Villa 2 Bedroom with Pool
- 33 Soneva Fushi Villa
- Soneva Fushi Villa 34
- 35 Soneva Fushi Villa
- Jungle Reserve (4 Bedroom Private Residence) 36
- 41 Villa 41 (3 Bedroom Private Residence)
- 42 Villa 42 (6 Bedroom Private Residence)
- 44 Crusoe Suite 2 Bedroom with Pool
- 45 Crusoe Suite 2 Bedroom with Pool
- 46 Soneva Fushi Family Villa Suite with Pool
- Soneva Fushi Family Villa Suite with Pool 47
- 48 Soneva Fushi Family Villa Suite with Pool
- 49 Soneva Fushi Family Villa Suite with Pool

69 Soneva Fushi Villa Suite 3 Bedroom with Pool 70 Crusoe Suite 2 Bedroom with Pool

- Soneva Fushi Family Villa Suite with Pool 50
- Soneva Fushi Family Villa Suite with Pool 51
- 52 Soneva Fushi Family Villa Suite with Pool
- Soneva Fushi Family Villa Suite with Pool 53
- 54 Soneva Fushi Family Villa Suite
- 54 Soneva Fushi Family Villa Suite with Pool
- Crusoe Villa with Pool 56
- 57 Crusoe Villa with Pool
- Crusoe Villa with Pool 58
- Soneva Fushi Villa Suite with Pool 59
- 60 Soneva Fushi Villa Suite with Pool
- Soneva Fushi Villa Suite with Pool 61
- 62 Soneva Fushi Villa Suite with Pool
- 63 Soneva Fushi Villa Suite with Pool
- Sunset Retreat (2 Bedroom Private Residence) 64
- 65 Crusoe Suite 3 Bedroom with Pool
- 66 Soneva Fushi Villa Suite 2 Bedroom with Pool
- 67 Crusoe Suite 3 Bedroom with Pool
- 68 Soneva Fushi Villa Suite 4 Bedroom with Pool