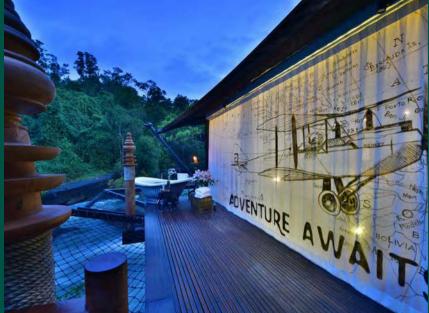

Shinta ManiAngkon Bensley Collection

· OPENING Q4 2018

- · LUXURY TENTED CAMP EXPERIENCE IN THE WILDERNESS OF THE SOUTHERN CARDAMON NATIONAL PARK, CAMBODIA.
- · 2 HOURS DRIVE FROM PHNOM PENH
- 15 X 100SQ METRE SUPER-LUXURY CUSTOM DESIGNED TENTS LOCATED ALONG 1.5 KILOMETRES OF RIVER AND WATERFALLS.
- INTRODUCING A NEW MODEL OF SUSTAINABLE CONSERVATION IN PARTNERSHIP WITH WILDLIFE ALLIANCE, FAUNA & FLORA INTERNATIONAL, THE ROYAL UNIVERSITY OF PHNOM PENH & THE CAMBODIAN GOVERNMENT.
- · VISIONARY CONCEPTS, EXTRA-ORDINARY DESIGN, BESPOKE SERVICE-THE ESSENCE OF BENSLEY COLLECTION.