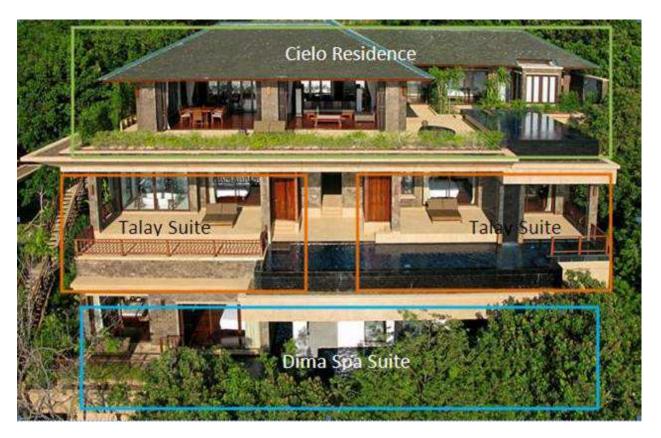

Our Grand Villas each comprises a Cielo Residence on the upper level; two Talay Suites on the middle level; one Dima Suite on the lower level; and three swimming pools.

Each Grand Villa can accommodate 8-12 adults. Perfect for private parties, family gatherings or exclusive incentive groups and meetings.

- Total 1,300 sqm
- Maximum occupancy up to 12 persons.
- Located on the hill top of resort with all spectacular ocean view and privacy
- Total 3 level with 4 double bedrooms and 3 infinity pools
- One fully equipped kitchen and private chef on request
- Living & Dinning Pavilion with 27 degree views of Andaman Sea.
- Private steam room