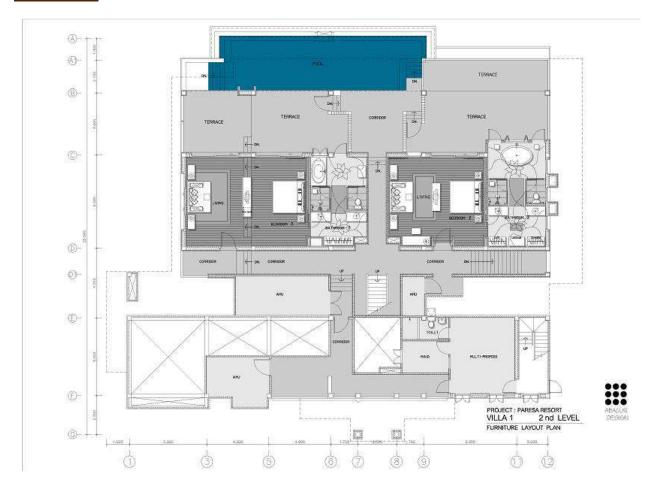

n accommodate 8-12 adults. Perfect for private parties, family gatherings or exclusive incentive groups and meetings.

- Total 1,300 sqm
- Maximum occupancy up to 12 persons.
- Located on the hill top of resort with all spectacular ocean view and privacy
- Total 3 level with 4 double bedrooms and 3 infinity pools
- One fully equipped kitchen and private chef on request
- Living & Dinning Pavilion with 27 degree views of Andaman Sea.
- Private steam room

All rooms feature: super king size beds dressed in white linen and topped with feather pillows and duvets; private verandah with daybed and/or sun loungers; WiFi internet access; In Villa Bar; espresso machine; LCD TV; DVD player; and iPod and sound station.

## Kindly see below floor plan of each floor

## Upper Floor



## Second Floor



## Lower Floor: