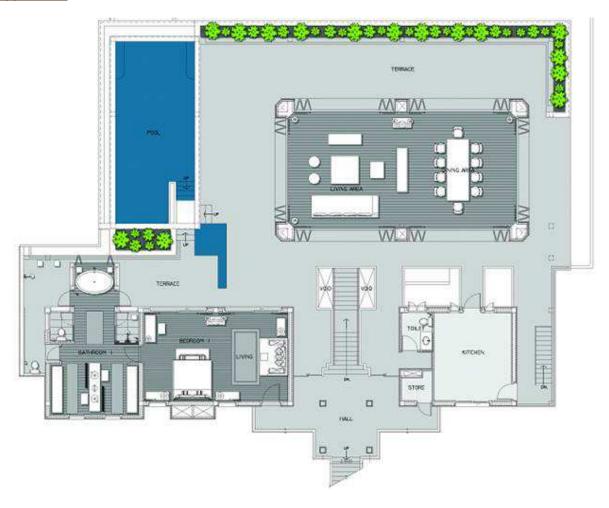

Each Grand Villa can accommodate 8-12 adults. Perfect for private parties, family gatherings or exclusive incentive groups and meetings.

- Total 1,300 sqm
- Maximum occupancy up to 12 persons.
- Located on the hill top of resort with all spectacular ocean view and privacy
- Total 3 level with 4 double bedrooms and 3 infinity pools
- One fully equipped kitchen and private chef on request
- Living & Dinning Pavilion with 27 degree views of Andaman Sea.
- Private steam room

All rooms feature: super king size beds dressed in white linen and topped with feather pillows and duvets; private verandah with daybed and/or sun loungers; WiFi internet access; In Villa Bar; espresso machine; LCD TV; DVD player; and iPod and sound station.

## Kindly see below floor plan of each floor

## Upper Floor



## Second Floor



## Lower Floor: