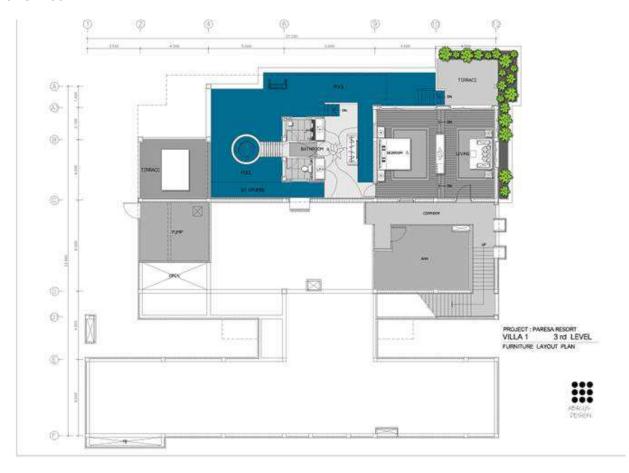

adults. Perfect for private parties, family gatherings or exclusive incentive groups and meetings.

- Total 1,300 sqm
- Maximum occupancy up to 12 persons.
- Located on the hill top of resort with all spectacular ocean view and privacy
- Total 3 level with 4 double bedrooms and 3 infinity pools
- One fully equipped kitchen and private chef on request
- Living & Dinning Pavilion with 27 degree views of Andaman Sea.
- Private steam room

All rooms feature: super king size beds dressed in white linen and topped with feather pillows and duvets; private verandah with daybed and/or sun loungers; WiFi internet access; In Villa Bar; espresso machine; LCD TV; DVD player; and iPod and sound station.

## Kindly see below floor plan of each floor

## Upper Floor



## Second Floor



## Lower Floor: