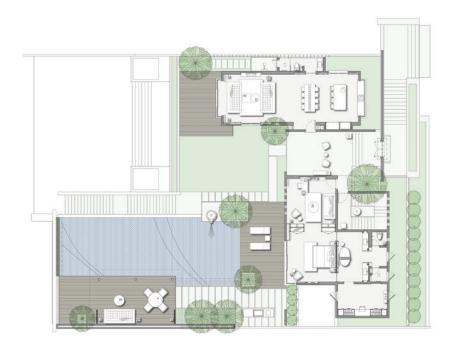

expanse of rice fields stretching towards the mystical Mount Batukaru on the distant horizon. The 7 two-bedroom Beach Pool Villas are designed for luxury retreat. All with uninterrupted views of the azure Indian Ocean and the sparkling volcanic sand beach. The contemporary design of living spaces nestled perfectly complementing the landscaped gardens with outdoor living spaces that open onto the pool area. The wooden deck overlooking the serene beach is the perfect place to relax and enjoy the view by day or night.