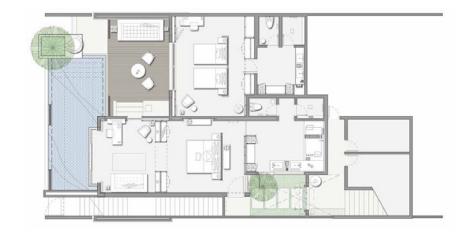

King & Two Twin Beds - 208 m²/2,239 sqft View: Beach View Maximum Occupancy: 4 adults or 4 adults and 1 child

- PRIVATE INFINITY POOL
- OUTDOOR DINING
- BUTLER SERVICE
- GOURMET MAXI BAR
- IN-ROOM SAFE
- SOORI BATH AMENITIES
- 49-INCH LCD TV
- APPLE TV UPON REQUEST
- 24-HOUR ROOM SERVICE
- COMPLIMENTARY WI-FI
- NESPRESSO & TEA
- PRIVATE PATIO