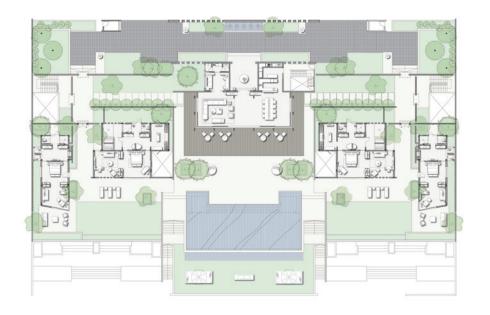

# Common Areas

3 Food & Beverage Outlets Fitness Centre
Soori Spa Reading Room
Meeting Room Outdoor Infinity Pool