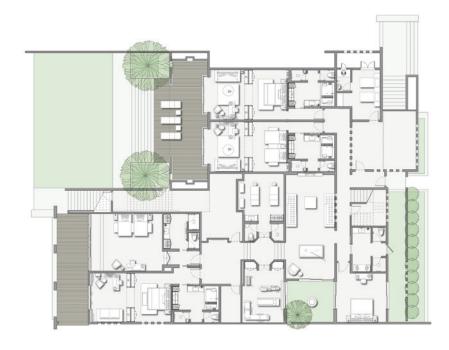

The one-bedroom resort villas are comprise of 8 Beach Pool Villas and I5 Ocean Pool Villas above, uniquely configured to maximize ocean views without compromising individual privacy. Each with private pool and direct access to the beach, the villas are retreats beyond comparison, designed to connect living spaces to the soothing sights and sounds of the natural surroundings. Inner courtyards open to the sky, letting in natural light and the ocean breeze. An outdoor pavilion is the perfect place from which to relax and enjoy the views by day or by night. The comforts within the villa are no less inviting. Custom designed interiors offer the absolute in luxury and hi-tech functionality.

The 7 one-bedroom Mountain Pool Villas unwind in an intricate pattern of luxurious and outdoor space, openly connected by landscaped gardens and courtyards. Relaxation comes easily within this realm of serenity and privacy, on the sun-drenched lawns fringing the private pool or in the shade of the lounge pavilion. Bali's stunning landscape is as much a part of the villa experience as its beautiful contemporary design and blissful comforts, with sweeping views across an emerald

expanse of rice fields stretching towards the mystical Mount Batukaru on the distant horizon. The 7 two-bedroom Beach Pool Villas are designed for luxury retreat. All with uninterrupted views of the azure Indian Ocean and the sparkling volcanic sand beach. The contemporary design of living spaces nestled perfectly complementing the landscaped gardens with outdoor living spaces that open onto the pool area. The wooden deck overlooking the serene beach is the perfect place to relax and enjoy the view by day or night.

The exclusive community of 7 Residences offer contemporary living at its finest, subtly infused with the essence of the tropics. Exceedingly well designed, each is an exquisite example of space and privacy in perfect harmony. Conventional boundaries cease to exist as you ease between generous-sized living areas that seamlessly flow from one to the next creating spaces for intimacy and relaxation. Landscaped gardens and architectural ponds blossom within living spaces that open onto outdoor pavilions and terraces, bordered by an infinity pool framed by panoramic ocean views.