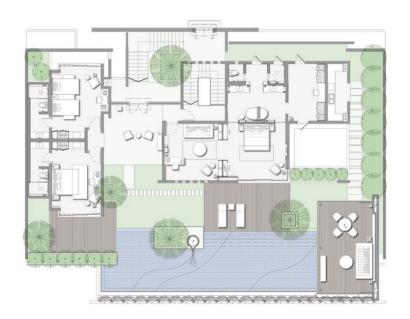

Four king-size beds and two rooms with twin beds 1,350 m²/14,532 sqft View: Indian Ocean

Maximum Occupancy: 12 adults or 8 adults and 4 children

- PRIVATE INFINITY POOL
- OUTDOOR DINING
- PRIVATE PAVILION
- TWO PRIVATE PATIOS
- GOURMET MAXI BAR
- IN-ROOM SAFE
- SOORI BATH AMENITIES
- BOSE HI-FI SYSTEM

- NESPRESSO & TEA
- OUTDOOR BAR / BBQ AREA
- 40-INCH LCD TV
- MUSIC STREAMING PLAYER
- OUTDOOR SHOWER
- LIVING & DINING PANTRY AREA
- COMPLIMENTARY WI-FI
- APPLE TV UPON REQUEST

- WALK IN WARDROBE
- BUTLER SERVICE / QUARTERS
- GOURMET MAXI BAR
- PRIVATE GARDEN
- PRIVATE GYM
- PRIVATE SPA ROOM