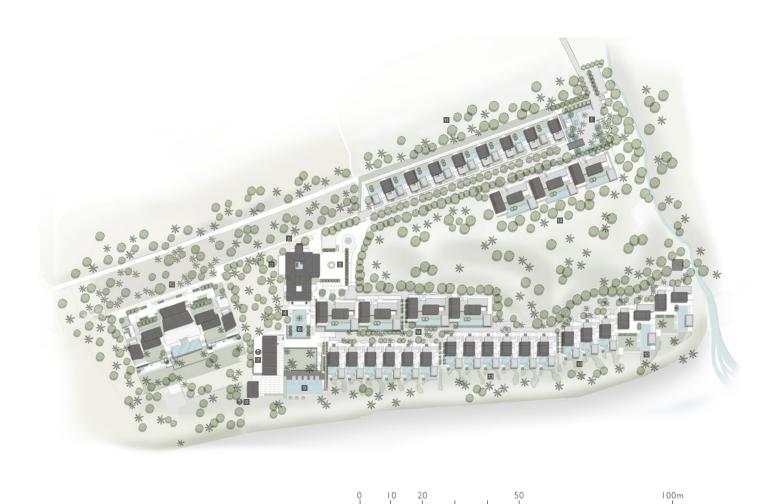

- 1. ENTRANCE
- 2. ARRIVAL COURTYARD
- 3. RECEPTION PAVILION
- 4. RECEPTION
- 5. LIBRARY
- 6. SOORI SPA
- 7. COTTA RESTAURANT
- 8. OMBAK RESTAURANT
- 9. MAIN POOL AND READING ROOM
- 10. THE SOORI ESTATE & HELIPAD
- 11. MOUNTAIN POOL VILLA
- 12. SOORI RESIDENCE
- 13. OCEAN POOL VILLA & BEACH POOL VILLA
- 14. FOUR BEDROOM RESIDENCE

0 I 5 m

King Size Bed- 290 m²/3,121 sqft
View: Rice Terraces, Mountain
Maximum Occupancy: 2 adults or 2 adults and 1 child

- PRIVATE INFINITY POOL
- OUTDOOR DINING
- BUTLER SERVICE
- GOURMET MAXI BAR
- IN-ROOM SAFE
- SOORI BATH AMENITIES
- 49-INCH LCD TV