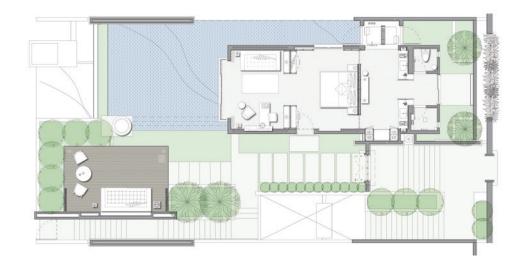

The 7 one-bedroom Mountain Pool Villas unwind in an intricate pattern of luxurious and outdoor space, openly connected by landscaped gardens and courtyards. Relaxation comes easily within this realm of serenity and privacy, on the sun-drenched lawns fringing the private pool or in the shade of the lounge pavilion. Bali's stunning landscape is as much a part of the villa experience as its beautiful contemporary design and blissful comforts, with sweeping views across an emerald

0 I 5 m

King Size Bed- 290 m²/3,121 sqft
View: Rice Terraces, Mountain
Maximum Occupancy: 2 adults or 2 adults and 1 child

- PRIVATE INFINITY POOL
- OUTDOOR DINING
- BUTLER SERVICE
- GOURMET MAXI BAR
- IN-ROOM SAFE
- SOORI BATH AMENITIES
- 49-INCH LCD TV