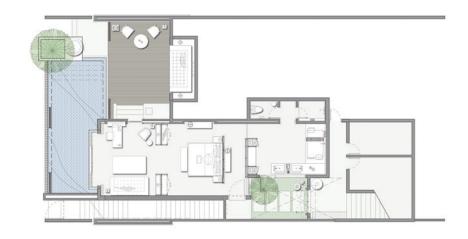

The one-bedroom resort villas are comprise of 8 Beach Pool Villas and I5 Ocean Pool Villas above, uniquely configured to maximize ocean views without compromising individual privacy. Each with private pool and direct access to the beach, the villas are retreats beyond comparison, designed to connect living spaces to the soothing sights and sounds of the natural surroundings. Inner courtyards open to the sky, letting in natural light and the ocean breeze. An outdoor pavilion is the perfect place from which to relax and enjoy the views by day or by night. The comforts within the villa are no less inviting. Custom designed interiors offer the absolute in luxury and hi-tech functionality.

King Bed - 275 m²/2,960 sqft View: Ocean View Maximum Occupancy: 2 adults or 2 adults and 1 child

- PRIVATE INFINITY POOL
- PRIVATE PAVILION
- BUTLER SERVICE
- GOURMET MAXI BAR
- IN-ROOM SAFE
- SOORI BATH AMENITIES
- 49-INCH LCD TV
- APPLE TV UPON REQUEST
- 24-HOUR ROOM SERVICE
- COMPLIMENTARY WI-FI
- NESPRESSO & TEA
- OUTDOOR SHOWER