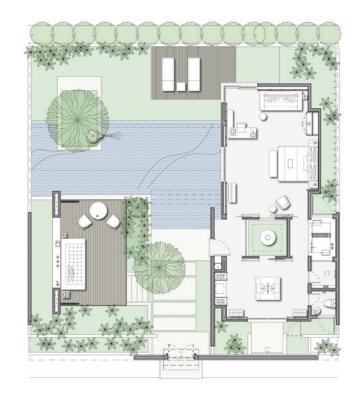

expanse of rice fields stretching towards the mystical Mount Batukaru on the distant horizon. The 7 two-bedroom Beach Pool Villas are designed for luxury retreat. All with uninterrupted views of the azure Indian Ocean and the sparkling volcanic sand beach. The contemporary design of living spaces nestled perfectly complementing the landscaped gardens with outdoor living spaces that open onto the pool area. The wooden deck overlooking the serene beach is the perfect place to relax and enjoy the view by day or night.

King & Two Twin Beds - 208 m²/2,239 sqft View: Beach View Maximum Occupancy: 4 adults or 4 adults and 1 child

- PRIVATE INFINITY POOL
- OUTDOOR DINING
- BUTLER SERVICE
- GOURMET MAXI BAR
- IN-ROOM SAFE
- SOORI BATH AMENITIES
- 49-INCH LCD TV
- APPLE TV UPON REQUEST
- 24-HOUR ROOM SERVICE
- COMPLIMENTARY WI-FI
- NESPRESSO & TEA
- PRIVATE PATIO